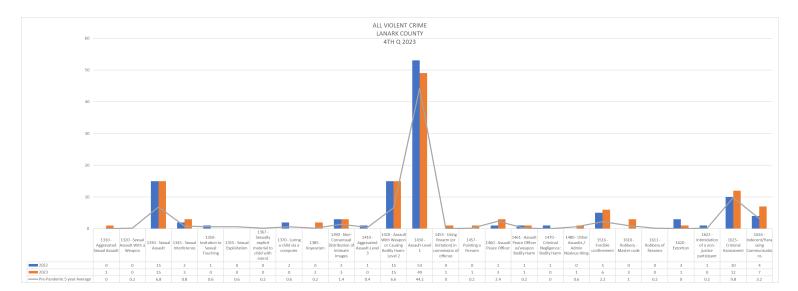

## Note

It should be noted that the Covid-19 Epidemic has had a significant influence on offences as well as traffic. Due to various restrictions during the Epidemic, there was considerably less travel as well due to "Lock Down" measures. These various responses appear to have had a particular impact on property and driving related offences in a downward fashion. The Pandemic was declared the 11th of March 2020 and the impacts were obvious for 2020-2021 and to a lesser degree for 2022 offence related incidents. This is particularly relevant when looking at the benchmark occurrences for this report.

While 2022 did see a start to return to normal it is anticipated that 2023 will see a true return to numbers, similar to the pre-pandemic 5-year average for both offences and traffic related occurrences. Writer has updated this report to include a "Pre-Pandemic 5-year Average". Writer has used 2016 – 2020 for the 5-year average.