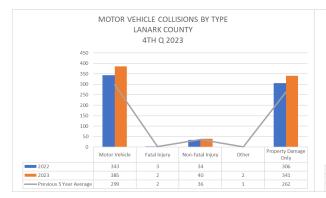

property and driving related offences in a downward fashion. The Pandemic was declared the 11th of March 2020 and the impacts were obvious for 2020-2021 and to a lesser degree for 2022 offence related incidents. This is particularly relevant when looking at the benchmark occurrences for this report.

While 2022 did see a start to return to normal it is anticipated that 2023 will see a true return to numbers, similar to the pre-pandemic 5-year average for both offences and traffic related occurrences. Writer has updated this report to include a "Pre-Pandemic 5-year Average". Writer has used 2016 – 2020 for the 5-year average.























The Lanark County OPP are currently reviewing the Hate Crime reporting. These statistics will be reported at a later date































## PATROL LANARK COUNTY 4TH QUARTER

| PATROL TYPE             | 2022 Q 4 | 2023 Q 4 | PREVIOUS 5 YR AVERAGE (2018 - 2022) |
|-------------------------|----------|----------|-------------------------------------|
| 160 - Patrol-Cruiser    | 1358.75  | 1436.25  | 2173                                |
| 162 - Patrol-Motorcycle | 0        | 0        | 0.4                                 |
| 163 - Patrol-Marine     | 11       | 6        | 6.6                                 |
| 164 - Patrol-ATV        | 10       | 13       | 16.2                                |
| 166 - Patrol-Bicycle    | 101.5    | 0        | 22.7                                |
| 167 - Patrol-Foot       | 214      | 176.5    | 167.8                               |
| 168 - Patrol-School     | 53.75    | 40       |