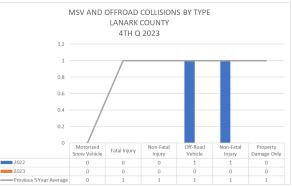

roperty and driving related offences in a downward fashion. The Pandemic was declared the 11th of March 2020 and the impacts were obvious for 2020-2021 and to a lesser degree for 2022 offence related incidents. This is particularly relevant when looking at the benchmark occurrences for this report.

While 2022 did see a start to return to normal it is anticipated that 2023 will see a true return to numbers, similar to the pre-pandemic 5-year average for both offences and traffic related occurrences. Writer has updated this report to include a "Pre-Pandemic 5-year Average". Writer has used 2016 – 2020 for the 5-year average.























The Lanark County OPP are currently reviewing the Hate Crime reporting. These statistics will be reported at a later date































## PATROL LANARK COUNTY 4TH QUARTER

| PATROL TYPE             | 2022 Q 4 | 2023 Q 4 | PREVIOUS 5 YR AVERAGE (2018 - 2022) |
|-------------------------|----------|----------|-------------------------------------|
| 160 - Patrol-Cruiser    | 1358.75  | 1436.25  | 2173                                |
| 162 - Patrol-Motorcycle | 0        | 0        | 0.4                                 |
| 163 - Patrol-Marine     | 11       | 6        | 6.6                                 |
| 164 - Patrol-ATV        | 10       | 13       | 16.2                                |
| 166 - Patrol-Bicycle    | 101.5    | 0        | 22.7                                |
| 167 - Patrol-Foot       | 214      | 176.5    | 167.8                               |
| 168 - Patrol-School     | 53.75    | 40       | 4