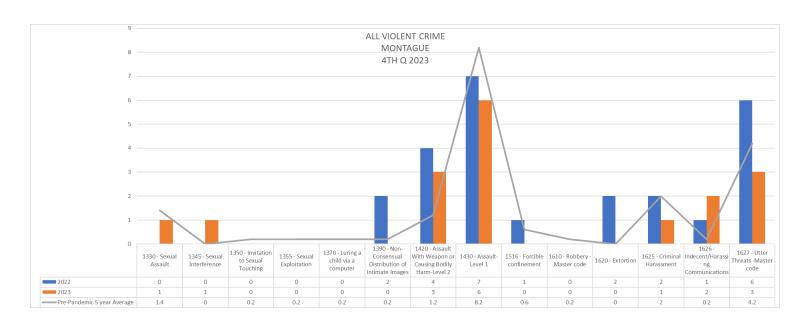

## Report to MISSISSIPPI MILLS

## Note

It should be noted that the Covid-19 Epidemic has had a significant influence on offences as well as traffic. Due to various restrictions during the Epidemic, there was considerably less travel as well due to "Lock Down" measures. These various responses appear to have had a particular impact on property and driving related offences in a downward fashion. The Pandemic was declared the 11th of March 2020 and the impacts were obvious for 2020-2021 and to a lesser degree for 2022 offence related incidents. This is particularly relevant when looking at the benchmark occurrences for this report.

While 2022 did see a start to return to normal it is anticipated that 2023 will see a true return to numbers, similar to the pre-pandemic 5-year average for both offences and traffic related occurrences. Writer has updated this report to include a "Pre-Pandemic 5-year Average". Writer has used 2016 – 2020 for the 5-year average.