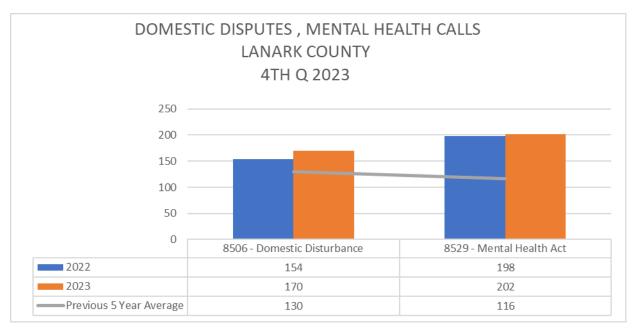

## Note

It should be noted that the Covid-19 Epidemic has had a significant influence on offences as well as traffic. Due to various restrictions during the Epidemic, there was considerably less travel as well due to "Lock Down" measures. These various responses appear to have had a particular impact on property and driving related offences in a downward fashion. The Pandemic was declared the 11th of March 2020 and the impacts were obvious for 2020-2021 and to a lesser degree for 2022 offence related incidents. This is particularly relevant when looking at the benchmark occurrences for this report.

While 2022 did see a start to return to normal it is anticipated that 2023 will see a true return to numbers, similar to the pre-pandemic 5-year average for both offences and traffic related occurrences. Writer has updated this report to include a "Pre-Pandemic 5-year Average". Writer has used 2016 – 2020 for the 5-year average.