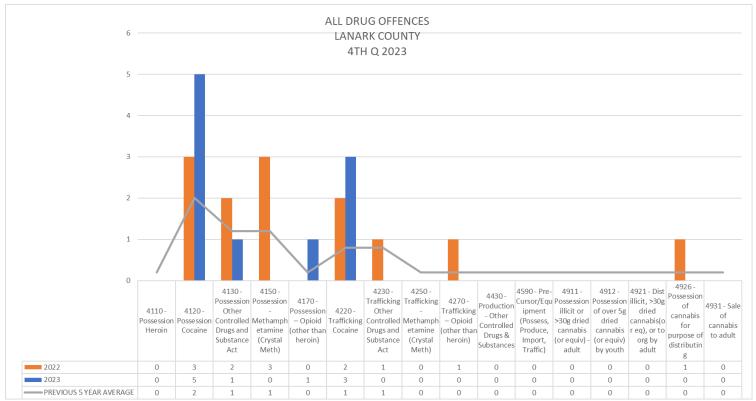

act on property and driving related offences in a downward fashion. The Pandemic was declared the 11th of March 2020 and the impacts were obvious for 2020-2021 and to a lesser degree for 2022 offence related incidents. This is particularly relevant when looking at the benchmark occurrences for this report.

While 2022 did see a start to return to normal it is anticipated that 2023 will see a true return to numbers, similar to the pre-pandemic 5-year average for both offences and traffic related occurrences. Writer has updated this report to include a "Pre-Pandemic 5-year Average". Writer has used 2016 – 2020 for the 5-year average.























The Lanark County OPP are currently reviewing the Hate Crime reporting. These statistics will be reported at a later date































## PATROL LANARK COUNTY 4TH QUARTER

| PATROL TYPE             | 2022 Q 4 | 2023 Q 4 | PREVIOUS 5 YR AVERAGE (2018 - 2022) |
|-------------------------|----------|----------|-------------------------------------|
| 160 - Patrol-Cruiser    | 1358.75  | 1436.25  | 2173                                |
| 162 - Patrol-Motorcycle | 0        | 0        | 0.4                                 |
| 163 - Patrol-Marine     | 11       | 6        | 6.6                                 |
| 164 - Patrol-ATV        | 10       | 13       | 16.2                                |
| 166 - Patrol-Bicycle    | 101.5    | 0        | 22.7                                |
| 167 - Patrol-Foot       | 214      | 176.5    | 167.8                               |
| 168 - Patrol-School     | 53.75    | 40