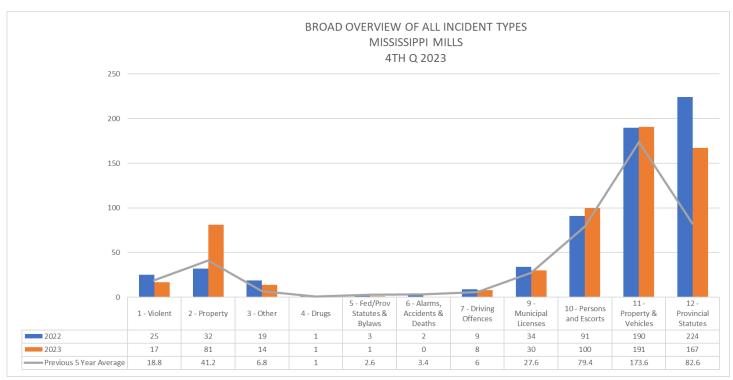

## Note

It should be noted that the Covid-19 Epidemic has had a significant influence on offences as well as traffic. Due to various restrictions during the Epidemic, there was considerably less travel as well due to "Lock Down" measures. These various responses appear to have had a particular impact on property and driving related offences in a downward fashion. The Pandemic was declared the 11th of March 2020 and the impacts were obvious for 2020-2021 and to a lesser degree for 2022 offence related incidents. This is particularly relevant when looking at the benchmark occurrences for this report.

While 2022 did see a start to return to normal it is anticipated that 2023 will see a true return to numbers, similar to the pre-pandemic 5-year average for both offences and traffic related occurrences. Writer has updated this report to include a "Pre-Pandemic 5-year Average". Writer has used 2016 – 2020 for the 5-year average.