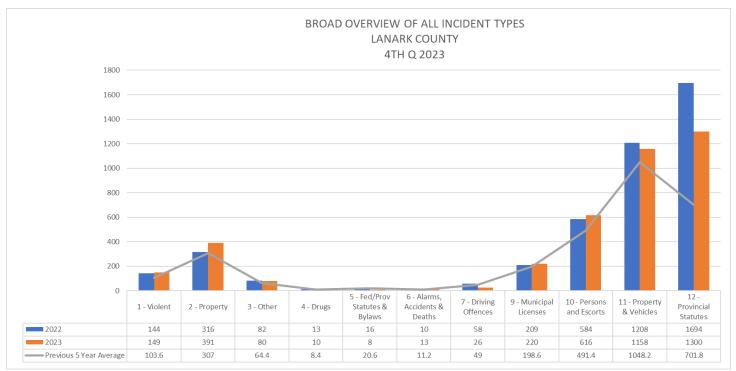

## Note

It should be noted that the Covid-19 Epidemic has had a significant influence on offences as well as traffic. Due to various restrictions during the Epidemic, there was considerably less travel as well due to "Lock Down" measures. These various responses appear to have had a particular impact on property and driving related offences in a downward fashion. The Pandemic was declared the 11th of March 2020 and the impacts were obvious for 2020-2021 and to a lesser degree for 2022 offence related incidents. This is particularly relevant when looking at the benchmark occurrences for this report.

While 2022 did see a start to return to normal it is anticipated that 2023 will see a true return to numbers, similar to the pre-pandemic 5-year average for both offences and traffic related occurrences. Writer has updated this report to include a "Pre-Pandemic 5-year Average". Writer has used 2016 – 2020 for the 5-year average.