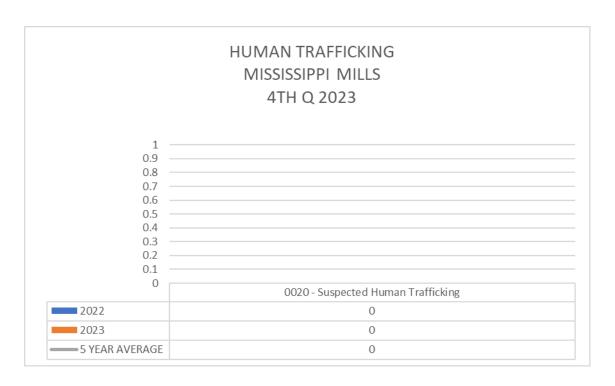

The Lanark County OPP are currently reviewing the Hate Crime reporting. These statistics will be reported at a later date