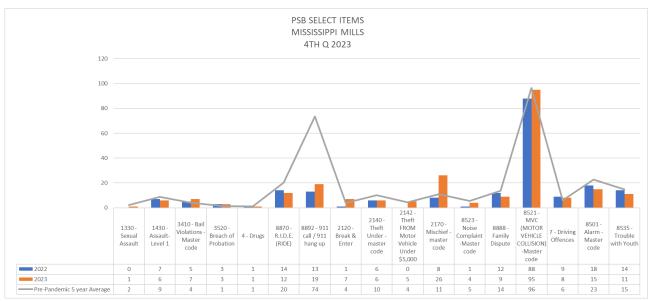

## Note

It should be noted that the Covid-19 Epidemic has had a significant influence on offences as well as traffic. Due to various restrictions during the Epidemic, there was considerably less travel as well due to "Lock Down" measures. These various responses appear to have had a particular impact on property and driving related offences in a downward fashion. The Pandemic was declared the 11th of March 2020 and the impacts were obvious for 2020-2021 and to a lesser degree for 2022 offence related incidents. This is particularly relevant when looking at the benchmark occurrences for this report.

While 2022 did see a start to return to normal it is anticipated that 2023 will see a true return to numbers, similar to the pre-pandemic 5-year average for both offences and traffic related occurrences. Writer has updated this report to include a "Pre-Pandemic 5-year Average". Writer has used 2016 – 2020 for the 5-year average.