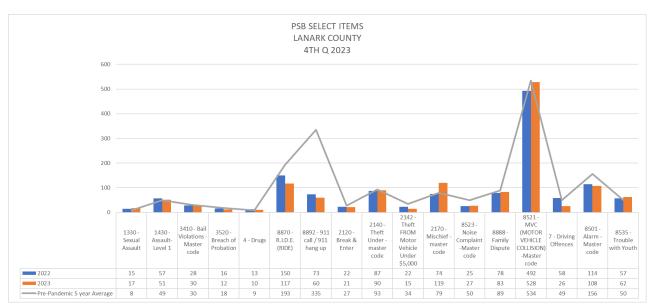

## Note

It should be noted that the Covid-19 Epidemic has had a significant influence on offences as well as traffic. Due to various restrictions during the Epidemic, there was considerably less travel as well due to "Lock Down" measures. These various responses appear to have had a particular impact on property and driving related offences in a downward fashion. The Pandemic was declared the 11th of March 2020 and the impacts were obvious for 2020-2021 and to a lesser degree for 2022 offence related incidents. This is particularly relevant when looking at the benchmark occurrences for this report.

While 2022 did see a start to return to normal it is anticipated that 2023 will see a true return to numbers, similar to the pre-pandemic 5-year average for both offences and traffic related occurrences. Writer has updated this report to include a "Pre-Pandemic 5-year Average". Writer has used 2016 – 2020 for the 5-year average.