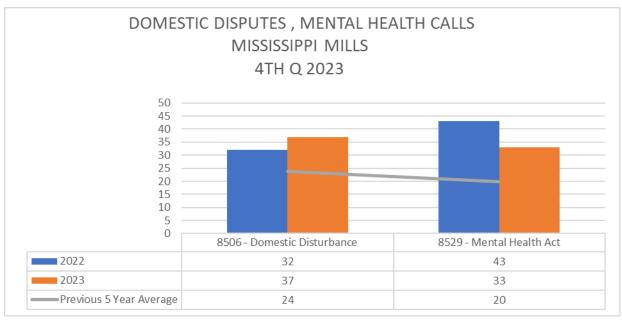

## Note

It should be noted that the Covid-19 Epidemic has had a significant influence on offences as well as traffic. Due to various restrictions during the Epidemic, there was considerably less travel as well due to "Lock Down" measures. These various responses appear to have had a particular impact on property and driving related offences in a downward fashion. The Pandemic was declared the 11th of March 2020 and the impacts were obvious for 2020-2021 and to a lesser degree for 2022 offence related incidents. This is particularly relevant when looking at the benchmark occurrences for this report.

While 2022 did see a start to return to normal it is anticipated that 2023 will see a true return to numbers, similar to the pre-pandemic 5-year average for both offences and traffic related occurrences. Writer has updated this report to include a "Pre-Pandemic 5-year Average". Writer has used 2016 – 2020 for the 5-year average.