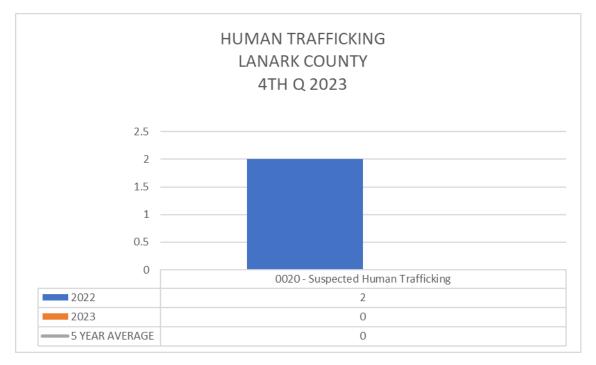

The Lanark County OPP are currently reviewing the Hate Crime reporting. These statistics will be reported at a later date