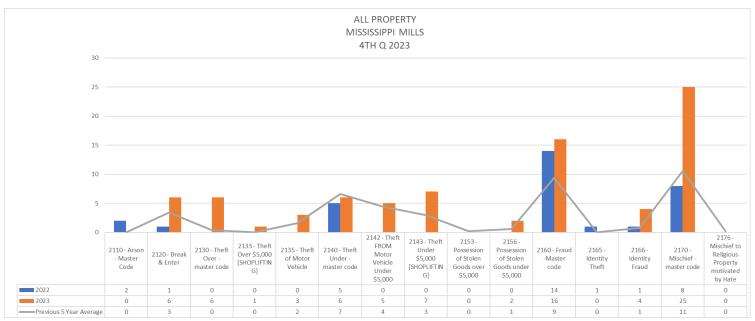

## Report to MISSISSIPPI MILLS

## Note

It should be noted that the Covid-19 Epidemic has had a significant influence on offences as well as traffic. Due to various restrictions during the Epidemic, there was considerably less travel as well due to "Lock Down" measures. These various responses appear to have had a particular impact on property and driving related offences in a downward fashion. The Pandemic was declared the 11th of March 2020 and the impacts were obvious for 2020-2021 and to a lesser degree for 2022 offence related incidents. This is particularly relevant when looking at the benchmark occurrences for this report.

While 2022 did see a start to return to normal it is anticipated that 2023 will see a true return to numbers, similar to the pre-pandemic 5-year average for both offences and traffic related occurrences. Writer has updated this report to include a "Pre-Pandemic 5-year Average". Writer has used 2016 – 2020 for the 5-year average.