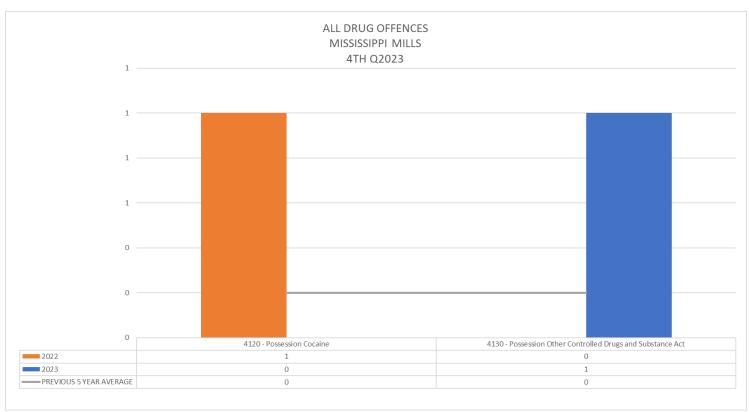

t on property and driving related offences in a downward fashion. The Pandemic was declared the 11th of March 2020 and the impacts were obvious for 2020-2021 and to a lesser degree for 2022 offence related incidents. This is particularly relevant when looking at the benchmark occurrences for this report.

While 2022 did see a start to return to normal it is anticipated that 2023 will see a true return to numbers, similar to the pre-pandemic 5-year average for both offences and traffic related occurrences. Writer has updated this report to include a "Pre-Pandemic 5-year Average". Writer has used 2016 – 2020 for the 5-year average.























The Lanark County OPP are currently reviewing the Hate Crime reporting. These statistics will be reported at a later date































## PATROL LANARK COUNTY 4TH QUARTER

| PATROL TYPE             | 2022 Q 4 | 2023 Q 4 | PREVIOUS 5 YR AVERAGE (2018 - 2022) |
|-------------------------|----------|----------|-------------------------------------|
| 160 - Patrol-Cruiser    | 1358.75  | 1436.25  | 2173                                |
| 162 - Patrol-Motorcycle | 0        | 0        | 0.4                                 |
| 163 - Patrol-Marine     | 11       | 6        | 6.6                                 |
| 164 - Patrol-ATV        | 10       | 13       | 16.2                                |
| 166 - Patrol-Bicycle    | 101.5    | 0        | 22.7                                |
| 167 - Patrol-Foot       | 214      | 176.5    | 167.8                               |
| 168 - Patrol-School     | 53.75    | 40