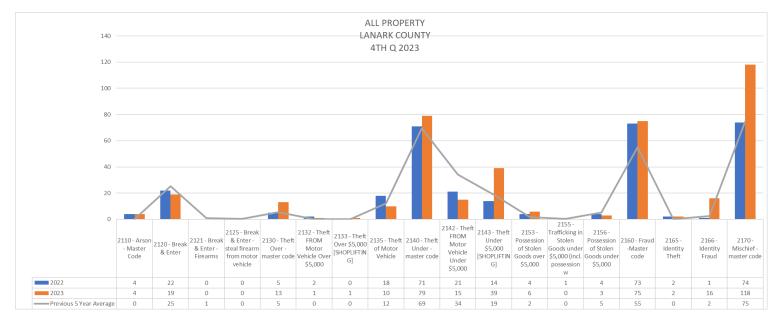

## Note

It should be noted that the Covid-19 Epidemic has had a significant influence on offences as well as traffic. Due to various restrictions during the Epidemic, there was considerably less travel as well due to "Lock Down" measures. These various responses appear to have had a particular impact on property and driving related offences in a downward fashion. The Pandemic was declared the 11th of March 2020 and the impacts were obvious for 2020-2021 and to a lesser degree for 2022 offence related incidents. This is particularly relevant when looking at the benchmark occurrences for this report.

While 2022 did see a start to return to normal it is anticipated that 2023 will see a true return to numbers, similar to the pre-pandemic 5-year average for both offences and traffic related occurrences. Writer has updated this report to include a "Pre-Pandemic 5-year Average". Writer has used 2016 – 2020 for the 5-year average.