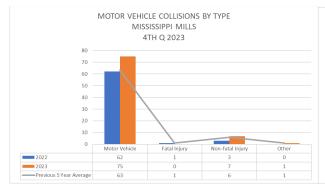

perty and driving related offences in a downward fashion. The Pandemic was declared the 11th of March 2020 and the impacts were obvious for 2020-2021 and to a lesser degree for 2022 offence related incidents. This is particularly relevant when looking at the benchmark occurrences for this report.

While 2022 did see a start to return to normal it is anticipated that 2023 will see a true return to numbers, similar to the pre-pandemic 5-year average for both offences and traffic related occurrences. Writer has updated this report to include a "Pre-Pandemic 5-year Average". Writer has used 2016 – 2020 for the 5-year average.























The Lanark County OPP are currently reviewing the Hate Crime reporting. These statistics will be reported at a later date































## PATROL LANARK COUNTY 4TH QUARTER

| PATROL TYPE             | 2022 Q 4 | 2023 Q 4 | PREVIOUS 5 YR AVERAGE (2018 - 2022) |
|-------------------------|----------|----------|-------------------------------------|
| 160 - Patrol-Cruiser    | 1358.75  | 1436.25  | 2173                                |
| 162 - Patrol-Motorcycle | 0        | 0        | 0.4                                 |
| 163 - Patrol-Marine     | 11       | 6        | 6.6                                 |
| 164 - Patrol-ATV        | 10       | 13       | 16.2                                |
| 166 - Patrol-Bicycle    | 101.5    | 0        | 22.7                                |
| 167 - Patrol-Foot       | 214      | 176.5    | 167.8                               |
| 168 - Patrol-School     | 53.75    | 40       | 43.