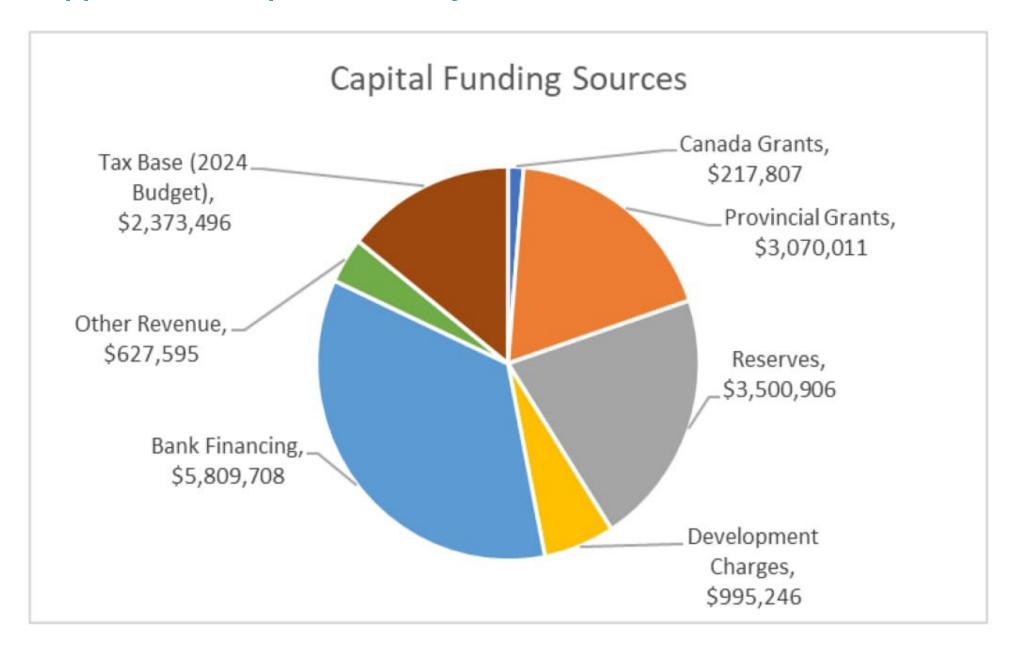

## **Budget Highlights**

- 12% increase in administration costs
- 22% decrease in costs related to municipal administrative buildings
- 16% increase in protection costs
- 15% increase in development services & engineering
- New budgeted municipal grant to help support childcare services
- 22% increase in recreation costs
- \$3.5M in expected grant funding
- \$2.9M in expected fees and charges revenues
- \$5.1M in transfers from reserves
- \$5.8M in planned debt financing
- 4.12% increase in municipal tax levy
- 0.8% decrease in police levy
- \$42M total planned spending for 2024

#### Municipality of Mississppi Mills 2024 Operating & Capital Budget and Tax Levy Requirement

| Expenditures                         |                  |                |              | Revenues                                        |            |            |
|--------------------------------------|------------------|----------------|--------------|-------------------------------------------------|------------|------------|
|                                      | <b>Operating</b> | <u>Capital</u> | <u>Total</u> |                                                 |            |            |
| Council                              | 315,029          | -              | 315,029      | Provincial Grants                               | 3,332,079  |            |
| General Government                   | 3,061,828        | 290,360        | 3,352,188    | Federal Grants                                  | 217,807    |            |
| Fire Department                      | 1,278,705        | 1,048,000      | 2,326,705    | Other Municipal Grants and Fees                 | 28,840     |            |
| Building Department                  | 799,322          | -              | 799,322      | Fees and Service Charges                        | 2,941,500  |            |
| Protection to Persons and Property   | 2,176,561        |                | 2,176,561    | Daycare Fees & Subsidies                        | 3,052,831  |            |
| Road and Public Works                | 4,980,914        | 6,201,385      | 11,182,299   | Other Revenue                                   | 2,161,192  |            |
| Waste Management                     | 1,716,504        | -              | 1,716,504    | Transfer from Reserves                          | 5,112,859  |            |
| Agriculture and Drainage             | 4,690            | -              | 4,690        | Grants in Lieu/Supp Taxes                       | 482,949    |            |
| Childcare                            | 3,311,059        | 54,000         | 3,365,059    |                                                 |            |            |
| Parks and Recreation                 | 1,692,833        | 345,000        | 2,037,833    | Total Revenue Before Taxation                   | 17,330,057 |            |
| Library                              | 677,723          | 9,000          | 686,723      | Bank Financing                                  | 5,809,708  |            |
| Heritage                             | 42,387           | -              | 42,387       | Policing Levy                                   | 1,904,741  |            |
| Other Cultural                       | 46,128           | -              | 46,128       | Levy Requirement from Taxation                  | 11,668,840 | 11,668,838 |
| Development Services & Engineering   | 1,014,510        | 65,000         | 1,079,510    |                                                 |            | 4.12%      |
| Community Economic Development       | 538,708          | 125,000        | 663,708      |                                                 |            |            |
|                                      |                  |                |              |                                                 |            |            |
| Subtotal Expenditures                | 21,656,902       | 8,137,745      | 29,794,647   | Subtotal Revenue                                | 36,713,345 |            |
|                                      |                  | 4              |              |                                                 |            |            |
| Water & Sewer (Area rated to Almonte | 3,704,649        | \$ 8,457,023   | 12,161,673   | Water & Sewer                                   | 5,242,974  |            |
| Ward but not included in tax rates)  |                  |                |              |                                                 |            |            |
| Septage (Not included in tax rates)  | 11,735           | 0              | 11,735       | Septage                                         | 11,735     |            |
|                                      | ,                | -              | ,            |                                                 |            |            |
| Total Expenditures                   | 25,373,286       | 16,594,768     | 41,968,054   | Total Revenue                                   | 41,968,054 |            |
|                                      |                  | ·              |              |                                                 |            |            |
|                                      |                  |                |              | Total Revenue less grants and reserve transfers | 33,523,116 |            |
|                                      |                  |                |              |                                                 |            |            |