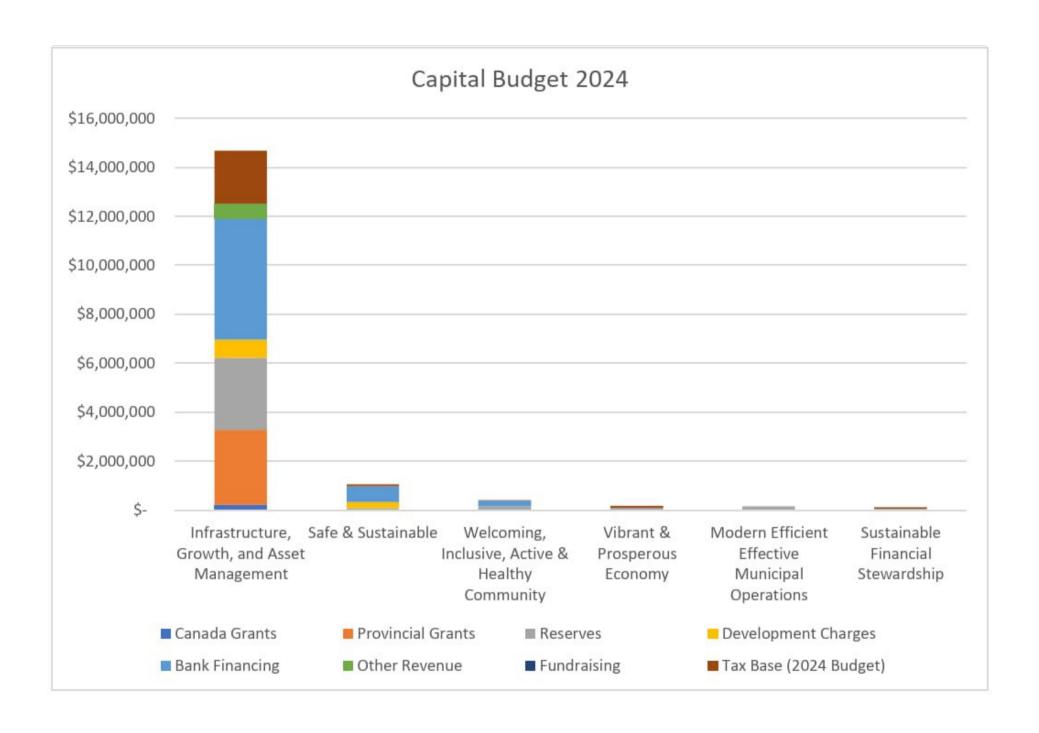

# Priority Investment Areas

The Municipality's capital budget allocations ensure that funds are invested to renew and build infrastructure to support residents in our community now and as we grow. In 2023, funds were allocated as follows.

- Roads and Public Works –
   57%
- Water & Sewer 26%
- Recreation & Parks 6%
- All other capital projects 11%