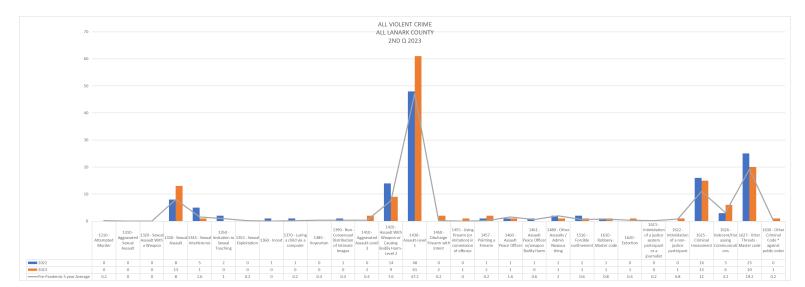

## Note

It should be noted that the Covid-19 Epidemic has had a significant influence on offences as well as traffic. Due to various restrictions during the Epidemic, there was considerably less travel as well due to "Lock Down" measures. These various responses appear to have had a particular impact on property and driving related offences in a downward fashion. The Pandemic was declared the 11th of March 2020 and the impacts were obvious for 2020-2021 and to a lesser degree for 2022 offence related incidents. This is particularly relevant when looking at the benchmark occurrences for this report.

While 2022 did see a start to return to normal it is anticipated that 2023 will see a true return to numbers similar to the pre-pandemic 5-year average for both offences and traffic related occurrences. Writer has updated this report to include a "Pre-Pandemic 5-year Average". Writer has used 2016 – 2020 for the 5-year average.