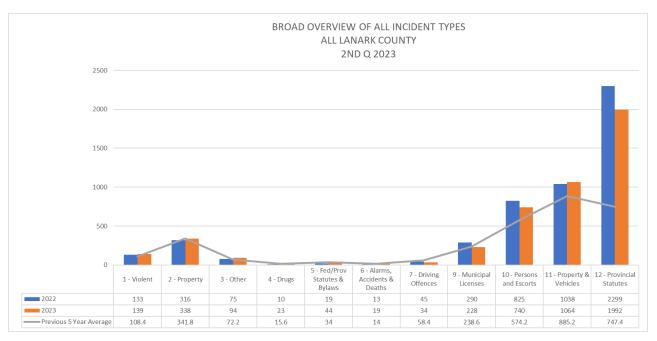

## Note

It should be noted that the Covid-19 Epidemic has had a significant influence on offences as well as traffic. Due to various restrictions during the Epidemic, there was considerably less travel as well due to "Lock Down" measures. These various responses appear to have had a particular impact on property and driving related offences in a downward fashion. The Pandemic was declared the 11th of March 2020 and the impacts were obvious for 2020-2021 and to a lesser degree for 2022 offence related incidents. This is particularly relevant when looking at the benchmark occurrences for this report.

While 2022 did see a start to return to normal it is anticipated that 2023 will see a true return to numbers similar to the pre-pandemic 5-year average for both offences and traffic related occurrences. Writer has updated this report to include a "Pre-Pandemic 5-year Average". Writer has used 2016 – 2020 for the 5-year average.