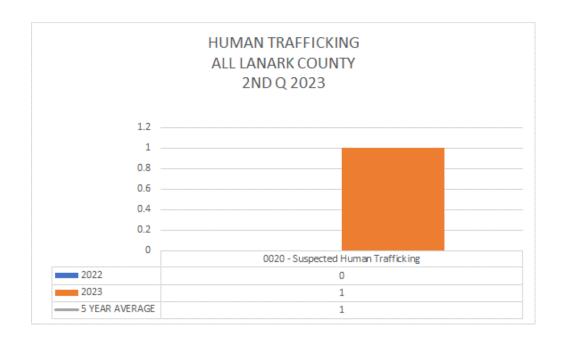

The Lanark County OPP are currently reviewing the Hate Crime reporting. These statistics will be reported at a later date

| PATROL ALL LANARK COUNTY 2ND QUARTER |        |        |     |  |  |                      |          |          |                         |
|--------------------------------------|--------|--------|-----|--|--|----------------------|----------|----------|-------------------------|
|                                      |        |        |     |  |  | Patrol Type          | 2022     | 2023     | Previous 5 Year Average |
|                                      |        |        |     |  |  | 160 - Patrol-Cruiser | 2,491.00 | 1,351.00 | 3294.6                  |
| 161 - Patrol-Aircraft                | 0.00   | 0.00   | 1   |  |  |                      |          |          |                         |
| 162 - Patrol-Motorcycle              | 0.00   | 0.00   | 10  |  |  |                      |          |          |                         |
| 163 - Patrol-Marine                  | 166.00 | 138.25 | 165 |  |  |                      |          |          |                         |
| 164 - Patrol-ATV                     | 75.25  | 15.00  | 50  |  |  |                      |          |          |                         |
| 166 - Patrol-Bicycle                 | 42.00  | 134.50 | 20  |  |  |                      |          |          |                         |
| 167 - Patrol-Foot                    | 306.75 | 227.50 | 218 |  |  |                      |          |          |                         |
| 168 - Patrol-School                  | 24.75  | 88.75  | 86  |  |  |                      |          |          |                         |