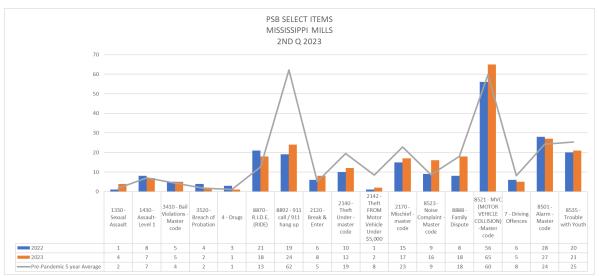

## Note

It should be noted that the Covid-19 Epidemic has had a significant influence on offences as well as traffic. Due to various restrictions during the Epidemic, there was considerably less travel as well due to "Lock Down" measures. These various responses appear to have had a particular impact on property and driving related offences in a downward fashion. The Pandemic was declared the 11th of March 2020 and the impacts were obvious for 2020-2021 and to a lesser degree for 2022 offence related incidents. This is particularly relevant when looking at the benchmark occurrences for this report.

While 2022 did see a start to return to normal it is anticipated that 2023 will see a true return to numbers similar to the pre-pandemic 5-year average for both offences and traffic related occurrences. Writer has updated this report to include a "Pre-Pandemic 5-year Average". Writer has used 2016 – 2020 for the 5-year average.