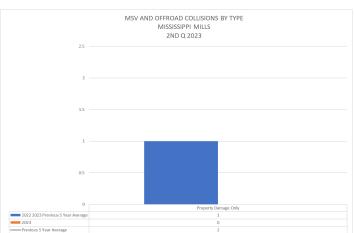

erty and driving related offences in a downward fashion. The Pandemic was declared the 11th of March 2020 and the impacts were obvious for 2020-2021 and to a lesser degree for 2022 offence related incidents. This is particularly relevant when looking at the benchmark occurrences for this report.

While 2022 did see a start to return to normal it is anticipated that 2023 will see a true return to numbers similar to the pre-pandemic 5-year average for both offences and traffic related occurrences. Writer has updated this report to include a "Pre-Pandemic 5-year Average". Writer has used 2016 – 2020 for the 5-year average.























The Lanark County OPP are currently reviewing the Hate Crime reporting. These statistics will be reported at a later date































| PATROL ALL LANARK COUNTY 2ND QUARTER |        |        |     |  |  |                      |          |          |                         |
|--------------------------------------|--------|--------|-----|--|--|----------------------|----------|----------|-------------------------|
|                                      |        |        |     |  |  | Patrol Type          | 2022     | 2023     | Previous 5 Year Average |
|                                      |        |        |     |  |  | 160 - Patrol-Cruiser | 2,491.00 | 1,351.00 | 3294.6                  |
| 161 - Patrol-Aircraft                | 0.00   | 0.00   | 1   |  |  |                      |          |          |                         |
| 162 - Patrol-Motorcycle              | 0.00   | 0.00   | 10  |  |  |