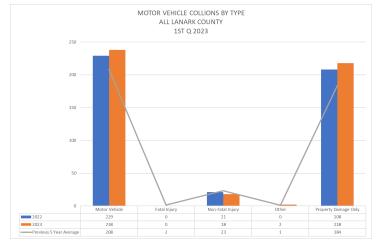

n property and driving related offences in a downward fashion. The Pandemic was declared the 11th of March 2020 and the impacts were obvious for 2020-2021 and to a lesser degree for 2022 offence related incidents. This is particularly relevant when looking at the benchmark occurrences for this report.

While 2022 did see a start to return to normal it is anticipated that 2023 will see a true return to numbers similar to the pre-pandemic 5-year average for both offences and traffic related occurrences. Writer has updated this report to include a "Pre-Pandemic 5-year Average". Writer has used 2016 – 2020 for the 5-year average.























The Lanark County OPP are currently reviewing the Hate Crime reporting. These statistics will be reported at a later date































| PATROL ALL LANARK COUNTY 2ND QUARTER |        |        |     |  |  |                      |          |          |                         |
|--------------------------------------|--------|--------|-----|--|--|----------------------|----------|----------|-------------------------|
|                                      |        |        |     |  |  | Patrol Type          | 2022     | 2023     | Previous 5 Year Average |
|                                      |        |        |     |  |  | 160 - Patrol-Cruiser | 2,491.00 | 1,351.00 | 3294.6                  |
| 161 - Patrol-Aircraft                | 0.00   | 0.00   | 1   |  |  |                      |          |          |                         |
| 162 - Patrol-Motorcycle              | 0.00   | 0.00   | 10  |  |  |