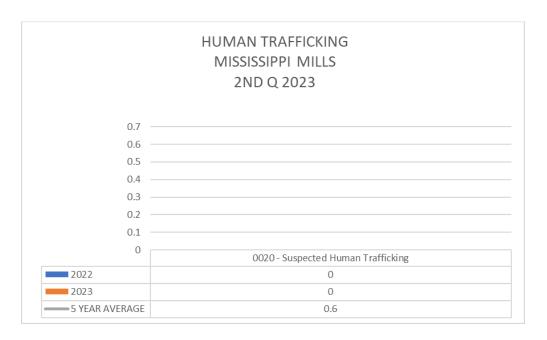

The Lanark County OPP are currently reviewing the Hate Crime reporting. These statistics will be reported at a later date

| PATROL ALL LANARK COUNTY 2ND QUARTER |        |        |     |  |  |                      |          |          |                         |
|--------------------------------------|--------|--------|-----|--|--|----------------------|----------|----------|-------------------------|
|                                      |        |        |     |  |  | Patrol Type          | 2022     | 2023     | Previous 5 Year Average |
|                                      |        |        |     |  |  | 160 - Patrol-Cruiser | 2,491.00 | 1,351.00 | 3294.6                  |
| 161 - Patrol-Aircraft                | 0.00   | 0.00   | 1   |  |  |                      |          |          |                         |
| 162 - Patrol-Motorcycle              | 0.00   | 0.00   | 10  |  |  |                      |          |          |                         |
| 163 - Patrol-Marine                  | 166.00 | 138.25 | 165 |  |  |                      |          |          |                         |
| 164 - Patrol-ATV                     | 75.25  | 15.00  | 50  |  |  |                      |          |          |                         |
| 166 - Patrol-Bicycle                 | 42.00  | 134.50 | 20  |  |  |                      |          |          |                         |
| 167 - Patrol-Foot                    | 306.75 | 227.50 | 218 |  |  |                      |          |          |                         |
| 168 - Patrol-School                  | 24.75  | 88.75  | 86  |  |  |                      |          |          |                         |