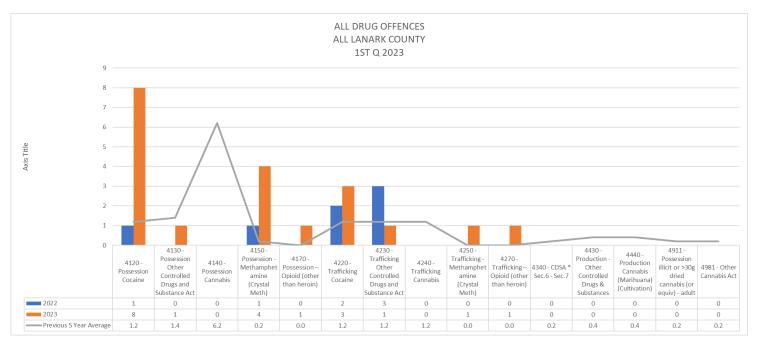

pact on property and driving related offences in a downward fashion. The Pandemic was declared the 11th of March 2020 and the impacts were obvious for 2020-2021 and to a lesser degree for 2022 offence related incidents. This is particularly relevant when looking at the benchmark occurrences for this report.

While 2022 did see a start to return to normal it is anticipated that 2023 will see a true return to numbers similar to the pre-pandemic 5-year average for both offences and traffic related occurrences. Writer has updated this report to include a "Pre-Pandemic 5-year Average". Writer has used 2016 – 2020 for the 5-year average.























The Lanark County OPP are currently reviewing the Hate Crime reporting. These statistics will be reported at a later date































| PATROL ALL LANARK COUNTY 2ND QUARTER |        |        |     |  |  |                      |          |          |                         |
|--------------------------------------|--------|--------|-----|--|--|----------------------|----------|----------|-------------------------|
|                                      |        |        |     |  |  | Patrol Type          | 2022     | 2023     | Previous 5 Year Average |
|                                      |        |        |     |  |  | 160 - Patrol-Cruiser | 2,491.00 | 1,351.00 | 3294.6                  |
| 161 - Patrol-Aircraft                | 0.00   | 0.00   | 1   |  |  |                      |          |          |                         |
| 162 - Patrol-Motorcycle              | 0.00   | 0.00   | 10  |  |  |