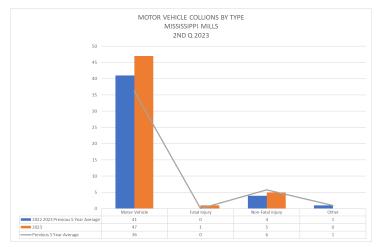

operty and driving related offences in a downward fashion. The Pandemic was declared the 11th of March 2020 and the impacts were obvious for 2020-2021 and to a lesser degree for 2022 offence related incidents. This is particularly relevant when looking at the benchmark occurrences for this report.

While 2022 did see a start to return to normal it is anticipated that 2023 will see a true return to numbers similar to the pre-pandemic 5-year average for both offences and traffic related occurrences. Writer has updated this report to include a "Pre-Pandemic 5-year Average". Writer has used 2016 – 2020 for the 5-year average.























The Lanark County OPP are currently reviewing the Hate Crime reporting. These statistics will be reported at a later date































| PATROL ALL LANARK COUNTY 2ND QUARTER |        |        |     |  |  |                      |          |          |                         |
|--------------------------------------|--------|--------|-----|--|--|----------------------|----------|----------|-------------------------|
|                                      |        |        |     |  |  | Patrol Type          | 2022     | 2023     | Previous 5 Year Average |
|                                      |        |        |     |  |  | 160 - Patrol-Cruiser | 2,491.00 | 1,351.00 | 3294.6                  |
| 161 - Patrol-Aircraft                | 0.00   | 0.00   | 1   |  |  |                      |          |          |                         |
| 162 - Patrol-Motorcycle              | 0.00   | 0.00   | 10  |  |  |