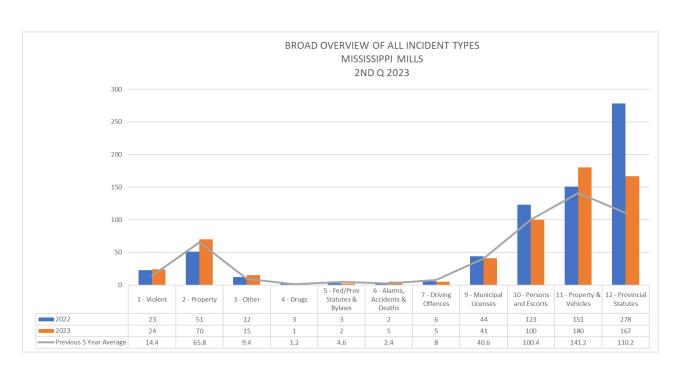

## Note

It should be noted that the Covid-19 Epidemic has had a significant influence on offences as well as traffic. Due to various restrictions during the Epidemic, there was considerably less travel as well due to "Lock Down" measures. These various responses appear to have had a particular impact on property and driving related offences in a downward fashion. The Pandemic was declared the 11th of March 2020 and the impacts were obvious for 2020-2021 and to a lesser degree for 2022 offence related incidents. This is particularly relevant when looking at the benchmark occurrences for this report.

While 2022 did see a start to return to normal it is anticipated that 2023 will see a true return to numbers similar to the pre-pandemic 5-year average for both offences and traffic related occurrences. Writer has updated this report to include a "Pre-Pandemic 5-year Average". Writer has used 2016 – 2020 for the 5-year average.