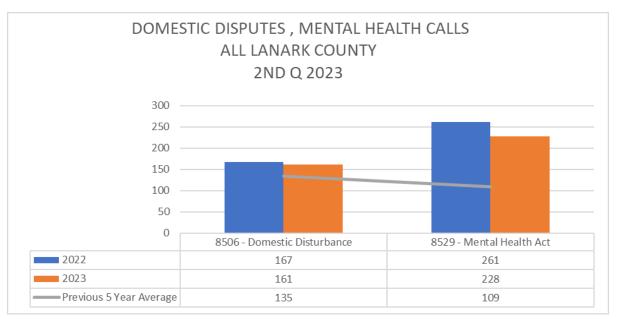

## Note

It should be noted that the Covid-19 Epidemic has had a significant influence on offences as well as traffic. Due to various restrictions during the Epidemic, there was considerably less travel as well due to "Lock Down" measures. These various responses appear to have had a particular impact on property and driving related offences in a downward fashion. The Pandemic was declared the 11th of March 2020 and the impacts were obvious for 2020-2021 and to a lesser degree for 2022 offence related incidents. This is particularly relevant when looking at the benchmark occurrences for this report.

While 2022 did see a start to return to normal it is anticipated that 2023 will see a true return to numbers similar to the pre-pandemic 5-year average for both offences and traffic related occurrences. Writer has updated this report to include a "Pre-Pandemic 5-year Average". Writer has used 2016 – 2020 for the 5-year average.