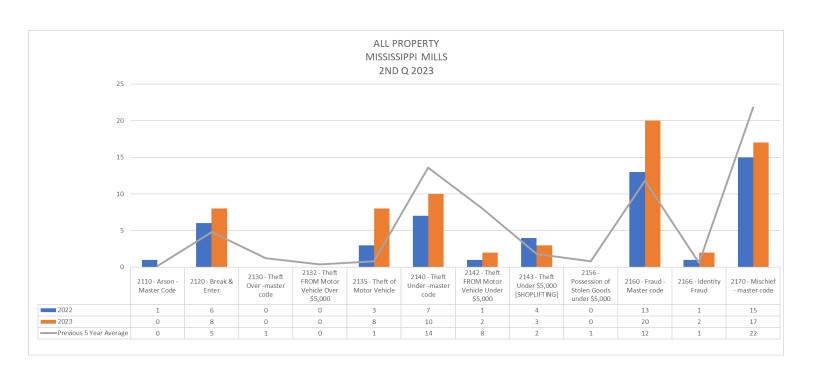

## Note

It should be noted that the Covid-19 Epidemic has had a significant influence on offences as well as traffic. Due to various restrictions during the Epidemic, there was considerably less travel as well due to "Lock Down" measures. These various responses appear to have had a particular impact on property and driving related offences in a downward fashion. The Pandemic was declared the 11th of March 2020 and the impacts were obvious for 2020-2021 and to a lesser degree for 2022 offence related incidents. This is particularly relevant when looking at the benchmark occurrences for this report.

While 2022 did see a start to return to normal it is anticipated that 2023 will see a true return to numbers similar to the pre-pandemic 5-year average for both offences and traffic related occurrences. Writer has updated this report to include a "Pre-Pandemic 5-year Average". Writer has used 2016 – 2020 for the 5-year average.