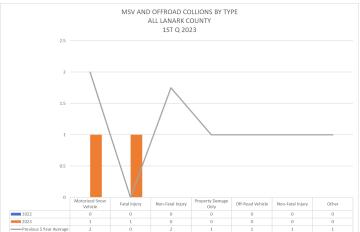

property and driving related offences in a downward fashion. The Pandemic was declared the 11th of March 2020 and the impacts were obvious for 2020-2021 and to a lesser degree for 2022 offence related incidents. This is particularly relevant when looking at the benchmark occurrences for this report.

While 2022 did see a start to return to normal it is anticipated that 2023 will see a true return to numbers similar to the pre-pandemic 5-year average for both offences and traffic related occurrences. Writer has updated this report to include a "Pre-Pandemic 5-year Average". Writer has used 2016 – 2020 for the 5-year average.























The Lanark County OPP are currently reviewing the Hate Crime reporting. These statistics will be reported at a later date































| PATROL ALL LANARK COUNTY 2ND QUARTER |        |        |     |  |  |                      |          |          |                         |
|--------------------------------------|--------|--------|-----|--|--|----------------------|----------|----------|-------------------------|
|                                      |        |        |     |  |  | Patrol Type          | 2022     | 2023     | Previous 5 Year Average |
|                                      |        |        |     |  |  | 160 - Patrol-Cruiser | 2,491.00 | 1,351.00 | 3294.6                  |
| 161 - Patrol-Aircraft                | 0.00   | 0.00   | 1   |  |  |                      |          |          |                         |
| 162 - Patrol-Motorcycle              | 0.00   | 0.00   | 10  |  |  |