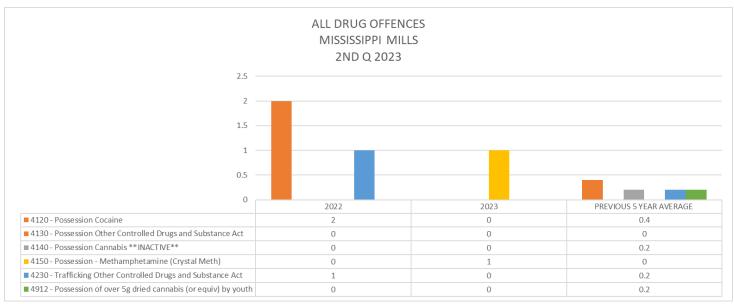

ct on property and driving related offences in a downward fashion. The Pandemic was declared the 11th of March 2020 and the impacts were obvious for 2020-2021 and to a lesser degree for 2022 offence related incidents. This is particularly relevant when looking at the benchmark occurrences for this report.

While 2022 did see a start to return to normal it is anticipated that 2023 will see a true return to numbers similar to the pre-pandemic 5-year average for both offences and traffic related occurrences. Writer has updated this report to include a "Pre-Pandemic 5-year Average". Writer has used 2016 – 2020 for the 5-year average.























The Lanark County OPP are currently reviewing the Hate Crime reporting. These statistics will be reported at a later date































| PATROL ALL LANARK COUNTY 2ND QUARTER |        |        |     |  |  |                      |          |          |                         |
|--------------------------------------|--------|--------|-----|--|--|----------------------|----------|----------|-------------------------|
|                                      |        |        |     |  |  | Patrol Type          | 2022     | 2023     | Previous 5 Year Average |
|                                      |        |        |     |  |  | 160 - Patrol-Cruiser | 2,491.00 | 1,351.00 | 3294.6                  |
| 161 - Patrol-Aircraft                | 0.00   | 0.00   | 1   |  |  |                      |          |          |                         |
| 162 - Patrol-Motorcycle              | 0.00   | 0.00   | 10  |  |  |