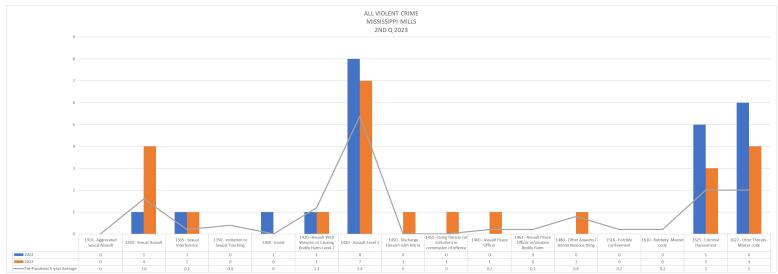

## Note

It should be noted that the Covid-19 Epidemic has had a significant influence on offences as well as traffic. Due to various restrictions during the Epidemic, there was considerably less travel as well due to "Lock Down" measures. These various responses appear to have had a particular impact on property and driving related offences in a downward fashion. The Pandemic was declared the 11th of March 2020 and the impacts were obvious for 2020-2021 and to a lesser degree for 2022 offence related incidents. This is particularly relevant when looking at the benchmark occurrences for this report.

While 2022 did see a start to return to normal it is anticipated that 2023 will see a true return to numbers similar to the pre-pandemic 5-year average for both offences and traffic related occurrences. Writer has updated this report to include a "Pre-Pandemic 5-year Average". Writer has used 2016 – 2020 for the 5-year average.