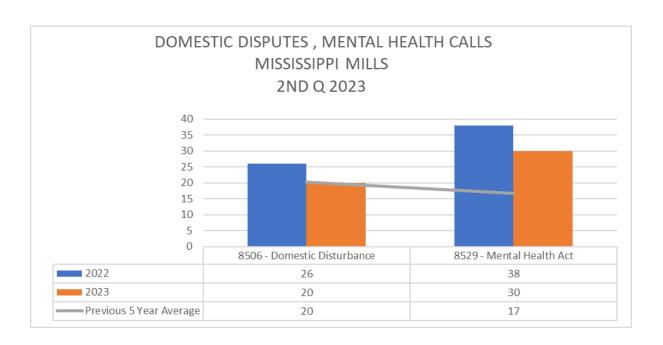

## Note

It should be noted that the Covid-19 Epidemic has had a significant influence on offences as well as traffic. Due to various restrictions during the Epidemic, there was considerably less travel as well due to "Lock Down" measures. These various responses appear to have had a particular impact on property and driving related offences in a downward fashion. The Pandemic was declared the 11th of March 2020 and the impacts were obvious for 2020-2021 and to a lesser degree for 2022 offence related incidents. This is particularly relevant when looking at the benchmark occurrences for this report.

While 2022 did see a start to return to normal it is anticipated that 2023 will see a true return to numbers similar to the pre-pandemic 5-year average for both offences and traffic related occurrences. Writer has updated this report to include a "Pre-Pandemic 5-year Average". Writer has used 2016 – 2020 for the 5-year average.