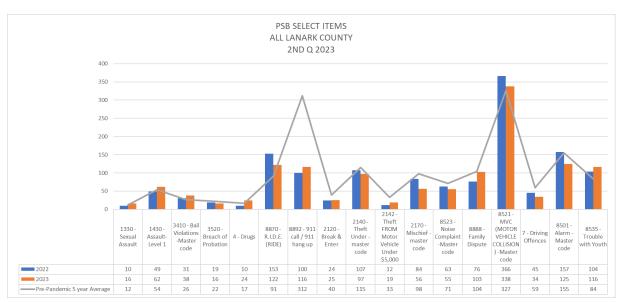

## Note

It should be noted that the Covid-19 Epidemic has had a significant influence on offences as well as traffic. Due to various restrictions during the Epidemic, there was considerably less travel as well due to "Lock Down" measures. These various responses appear to have had a particular impact on property and driving related offences in a downward fashion. The Pandemic was declared the 11th of March 2020 and the impacts were obvious for 2020-2021 and to a lesser degree for 2022 offence related incidents. This is particularly relevant when looking at the benchmark occurrences for this report.

While 2022 did see a start to return to normal it is anticipated that 2023 will see a true return to numbers similar to the pre-pandemic 5-year average for both offences and traffic related occurrences. Writer has updated this report to include a "Pre-Pandemic 5-year Average". Writer has used 2016 – 2020 for the 5-year average.