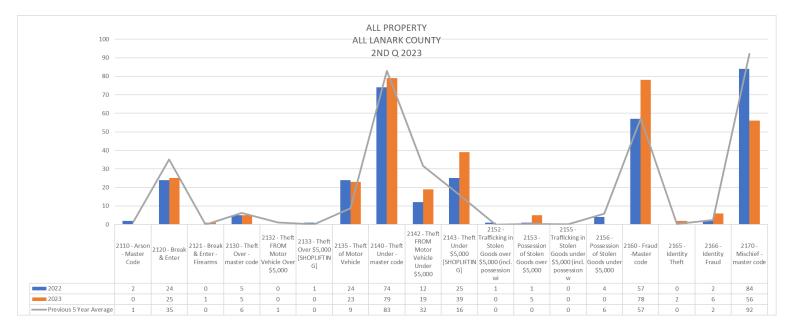

## Note

It should be noted that the Covid-19 Epidemic has had a significant influence on offences as well as traffic. Due to various restrictions during the Epidemic, there was considerably less travel as well due to "Lock Down" measures. These various responses appear to have had a particular impact on property and driving related offences in a downward fashion. The Pandemic was declared the 11th of March 2020 and the impacts were obvious for 2020-2021 and to a lesser degree for 2022 offence related incidents. This is particularly relevant when looking at the benchmark occurrences for this report.

While 2022 did see a start to return to normal it is anticipated that 2023 will see a true return to numbers similar to the pre-pandemic 5-year average for both offences and traffic related occurrences. Writer has updated this report to include a "Pre-Pandemic 5-year Average". Writer has used 2016 – 2020 for the 5-year average.