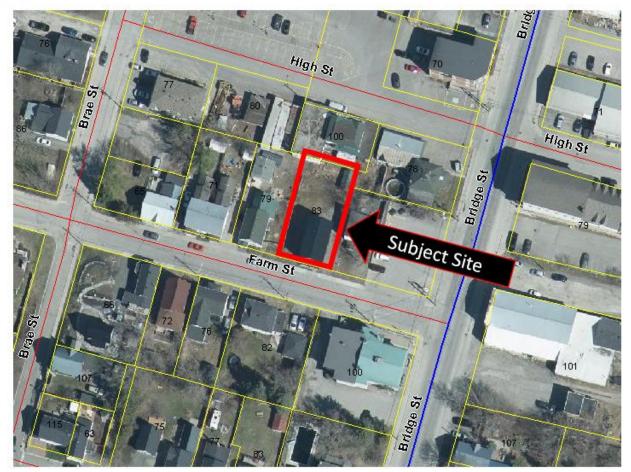

# NOTICE OF PUBLIC HEARING

PURSUANT TO SECTION 45 OF THE *PLANNING ACT*, R.S.O. 1990, c. P.13 MINOR VARIANCE APPLICATION

**TAKE NOTICE** that a **Public Meeting** will be held on <u>Wednesday, March 23<sup>rd</sup>, 2022 at 6:00</u> <u>p.m.</u>, in the Municipality of Mississippi Mills to consider a proposed Minor Variance under Section 45 of the *Planning Act*, R.S.O. 1990, Chapter P.13. The Minor Variance application concerns the property locally known as 83 Farm Street (legally described as PLAN 6262 PT LOT 22). A Key Map is attached for context.

## LOCATION MAP

Minor Variance Application A-16-21 83 Farm Street – PLAN 6262 LOT 22 Village of Almonte, Mississippi Mills