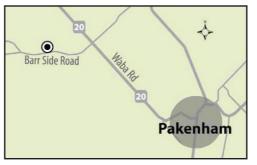

## Pakenham Depot

580 Barr Side Road, Pakenham 613-256-2064 Open:

Saturdays 8 am - 12 pm (all year)

#### ACCEPTS:

- Cardboard
- Yard waste (leaves, brush, etc)
- Scrap metal and tires free of charge
- Units containing freon \$50.00 charge (Free of charge if freon is removed and certified)