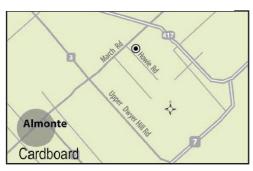

## **Howie Road Depot**

1470 Howie Road, Ottawa 613-256-2064 Open end of April until end of Oct: Wednesdays 3 pm - 7 pm Saturdays 9 am - 1 pm

#### ACCEPTS:

- Cardboard
- Yard waste (leaves, brush, etc.)
- Scrap metal and tires free of charge
- Units containing freon \$50.00 charge (Free of charge if freon is removed and certified)