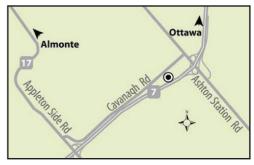

## **Beckwith Transfer Station**

9271 Cavanagh Road, Carleton Place 613-257-1195

#### Open:

Monday to Friday 7 am - 5 pm Saturdays 7 am - 12 pm

### ACCEPTS:

 Garbage, tires, e-waste, leaf & yard waste, recyclables, cardboard
charges may apply

Mississippi Mills residents may redeem their landfill passes at the Beckwith Transfer Station