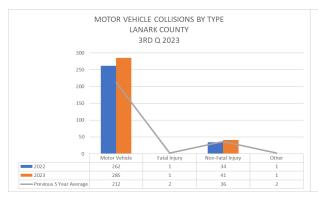

#### Note

It should be noted that the Covid-19 Epidemic has had a significant influence on offences as well as traffic. Due to various restrictions during the Epidemic, there was considerably less travel as well due to "Lock Down" measures. These various responses appear to have had a particular impact on property and driving related offences in a downward fashion. The Pandemic was declared the 11th of March 2020 and the impacts were obvious for 2020-2021 and to a lesser degree for 2022 offence related incidents. This is particularly relevant when looking at the benchmark occurrences for this report.

While 2022 did see a start to return to normal it is anticipated that 2023 will see a true return to numbers similar to the pre-pandemic 5-year average for both offences and traffic related occurrences. Writer has updated this report to include a "Pre-Pandemic 5-year Average". Writer has used 2016 – 2020 for the 5-year average.