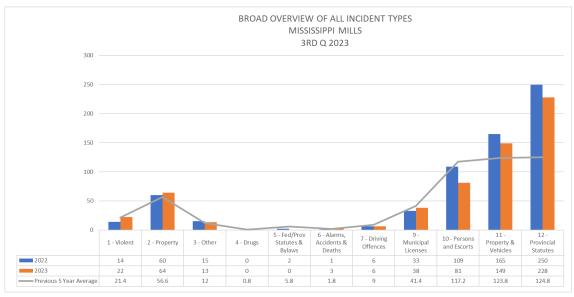

during the Epidemic, there was considerably less travel as well due to "Lock Down" measures. These various responses appear to have had a particular impact on property and driving related offences in a downward fashion. The Pandemic was declared the 11th of March 2020 and the impacts were obvious for 2020-2021 and to a lesser degree for 2022 offence related incidents. This is particularly relevant when looking at the benchmark occurrences for this report.

While 2022 did see a start to return to normal it is anticipated that 2023 will see a true return to numbers similar to the pre-pandemic 5-year average for both offences and traffic related occurrences. Writer has updated this report to include a "Pre-Pandemic 5-year Average". Writer has used 2016 – 2020 for the 5-year average.























The Lanark County OPP are currently reviewing the Hate Crime reporting. These statistics will be reported at a later date































# PATROL LANARK COUNTY 3RD QUARTER

| PATROL TYPE       | 2022   | 2023    | PREVIOUS 5 YEAR AVERAGE |
|-------------------|--------|---------|-------------------------|
| Patrol-Cruiser    | 1612   | 1475.75 | 2054.5                  |
| Patrol-Foot       | 314.25 | 280     | 212.7                   |
| Patrol-School     | 41.75  | 50      | 26.3                    |
| Patrol-Aircraft   | 7.25   | 1       | 7.3                     |
| Patrol-Marine     | 188    | 393.5   | 300.6                   |
| Patrol-ATV        | 41.25  | 63.75   | 18.4                    |
| Patrol-Motorcycle | 0      | 0       | 20.5