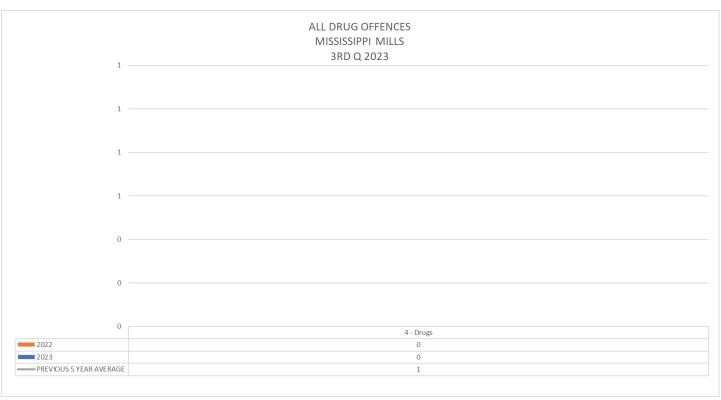

#### Note

It should be noted that the Covid-19 Epidemic has had a significant influence on offences as well as traffic. Due to various restrictions during the Epidemic, there was considerably less travel as well due to "Lock Down" measures. These various responses appear to have had a particular impact on property and driving related offences in a downward fashion. The Pandemic was declared the 11th of March 2020 and the impacts were obvious for 2020-2021 and to a lesser degree for 2022 offence related incidents. This is particularly relevant when looking at the benchmark occurrences for this report.

While 2022 did see a start to return to normal it is anticipated that 2023 will see a true return to numbers similar to the pre-pandemic 5-year average for both offences and traffic related occurrences. Writer has updated this report to include a "Pre-Pandemic 5-year Average". Writer has used 2016 – 2020 for the 5-year average.