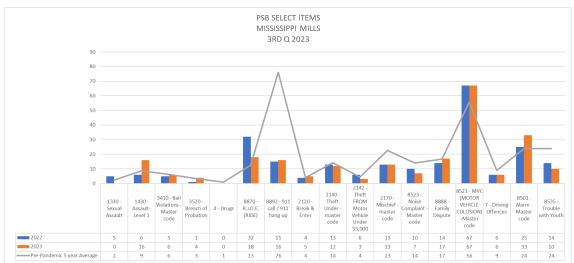

tions during the Epidemic, there was considerably less travel as well due to "Lock Down" measures. These various responses appear to have had a particular impact on property and driving related offences in a downward fashion. The Pandemic was declared the 11th of March 2020 and the impacts were obvious for 2020-2021 and to a lesser degree for 2022 offence related incidents. This is particularly relevant when looking at the benchmark occurrences for this report.

While 2022 did see a start to return to normal it is anticipated that 2023 will see a true return to numbers similar to the pre-pandemic 5-year average for both offences and traffic related occurrences. Writer has updated this report to include a "Pre-Pandemic 5-year Average". Writer has used 2016 – 2020 for the 5-year average.























The Lanark County OPP are currently reviewing the Hate Crime reporting. These statistics will be reported at a later date































# PATROL LANARK COUNTY 3RD QUARTER

| PATROL TYPE       | 2022   | 2023    | PREVIOUS 5 YEAR AVERAGE |
|-------------------|--------|---------|-------------------------|
| Patrol-Cruiser    | 1612   | 1475.75 | 2054.5                  |
| Patrol-Foot       | 314.25 | 280     | 212.7                   |
| Patrol-School     | 41.75  | 50      | 26.3                    |
| Patrol-Aircraft   | 7.25   | 1       | 7.3                     |
| Patrol-Marine     | 188    | 393.5   | 300.6                   |
| Patrol-ATV        | 41.25  | 63.75   | 18.4                    |
| Patrol-Motorcycle | 0      | 0       | 20.5