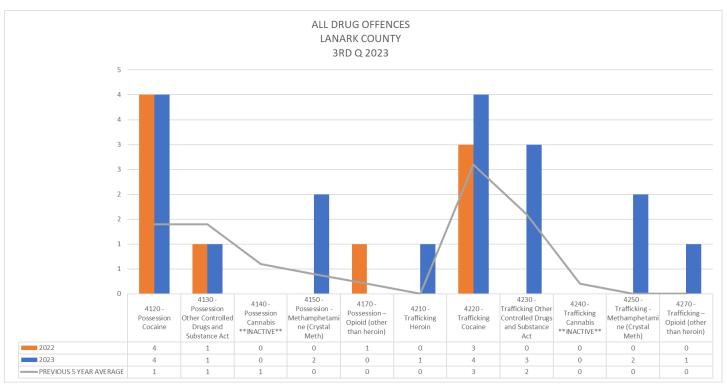

#### Note

It should be noted that the Covid-19 Epidemic has had a significant influence on offences as well as traffic. Due to various restrictions during the Epidemic, there was considerably less travel as well due to "Lock Down" measures. These various responses appear to have had a particular impact on property and driving related offences in a downward fashion. The Pandemic was declared the 11th of March 2020 and the impacts were obvious for 2020-2021 and to a lesser degree for 2022 offence related incidents. This is particularly relevant when looking at the benchmark occurrences for this report.

While 2022 did see a start to return to normal it is anticipated that 2023 will see a true return to numbers similar to the pre-pandemic 5-year average for both offences and traffic related occurrences. Writer has updated this report to include a "Pre-Pandemic 5-year Average". Writer has used 2016 – 2020 for the 5-year average.