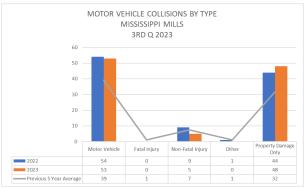

#### Note

It should be noted that the Covid-19 Epidemic has had a significant influence on offences as well as traffic. Due to various restrictions during the Epidemic, there was considerably less travel as well due to "Lock Down" measures. These various responses appear to have had a particular impact on property and driving related offences in a downward fashion. The Pandemic was declared the 11th of March 2020 and the impacts were obvious for 2020-2021 and to a lesser degree for 2022 offence related incidents. This is particularly relevant when looking at the benchmark occurrences for this report.

While 2022 did see a start to return to normal it is anticipated that 2023 will see a true return to numbers similar to the pre-pandemic 5-year average for both offences and traffic related occurrences. Writer has updated this report to include a "Pre-Pandemic 5-year Average". Writer has used 2016 – 2020 for the 5-year average.