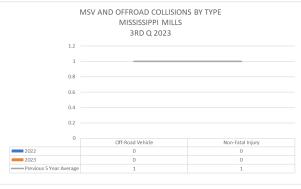

#### Note

It should be noted that the Covid-19 Epidemic has had a significant influence on offences as well as traffic. Due to various restrictions during the Epidemic, there was considerably less travel as well due to "Lock Down" measures. These various responses appear to have had a particular impact on property and driving related offences in a downward fashion. The Pandemic was declared the 11th of March 2020 and the impacts were obvious for 2020-2021 and to a lesser degree for 2022 offence related incidents. This is particularly relevant when looking at the benchmark occurrences for this report.

While 2022 did see a start to return to normal it is anticipated that 2023 will see a true return to numbers similar to the pre-pandemic 5-year average for both offences and traffic related occurrences. Writer has updated this report to include a "Pre-Pandemic 5-year Average". Writer has used 2016 – 2020 for the 5-year average.