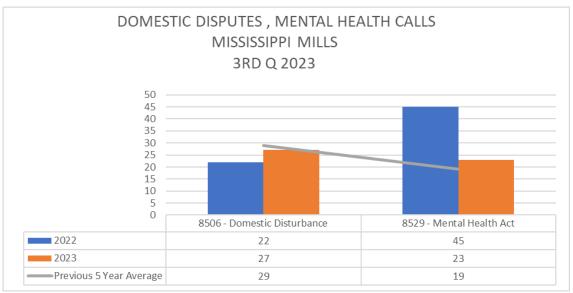

#### Note

It should be noted that the Covid-19 Epidemic has had a significant influence on offences as well as traffic. Due to various restrictions during the Epidemic, there was considerably less travel as well due to "Lock Down" measures. These various responses appear to have had a particular impact on property and driving related offences in a downward fashion. The Pandemic was declared the 11th of March 2020 and the impacts were obvious for 2020-2021 and to a lesser degree for 2022 offence related incidents. This is particularly relevant when looking at the benchmark occurrences for this report.

While 2022 did see a start to return to normal it is anticipated that 2023 will see a true return to numbers similar to the pre-pandemic 5-year average for both offences and traffic related occurrences. Writer has updated this report to include a "Pre-Pandemic 5-year Average". Writer has used 2016 – 2020 for the 5-year average.