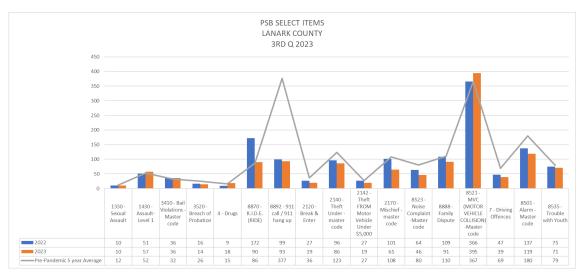

ictions during the Epidemic, there was considerably less travel as well due to "Lock Down" measures. These various responses appear to have had a particular impact on property and driving related offences in a downward fashion. The Pandemic was declared the 11th of March 2020 and the impacts were obvious for 2020-2021 and to a lesser degree for 2022 offence related incidents. This is particularly relevant when looking at the benchmark occurrences for this report.

While 2022 did see a start to return to normal it is anticipated that 2023 will see a true return to numbers similar to the pre-pandemic 5-year average for both offences and traffic related occurrences. Writer has updated this report to include a "Pre-Pandemic 5-year Average". Writer has used 2016 – 2020 for the 5-year average.























The Lanark County OPP are currently reviewing the Hate Crime reporting. These statistics will be reported at a later date































# PATROL LANARK COUNTY 3RD QUARTER

| PATROL TYPE       | 2022   | 2023    | PREVIOUS 5 YEAR AVERAGE |
|-------------------|--------|---------|-------------------------|
| Patrol-Cruiser    | 1612   | 1475.75 | 2054.5                  |
| Patrol-Foot       | 314.25 | 280     | 212.7                   |
| Patrol-School     | 41.75  | 50      | 26.3                    |
| Patrol-Aircraft   | 7.25   | 1       | 7.3                     |
| Patrol-Marine     | 188    | 393.5   | 300.6                   |
| Patrol-ATV        | 41.25  | 63.75   | 18.4                    |
| Patrol-Motorcycle | 0      | 0       | 20.5