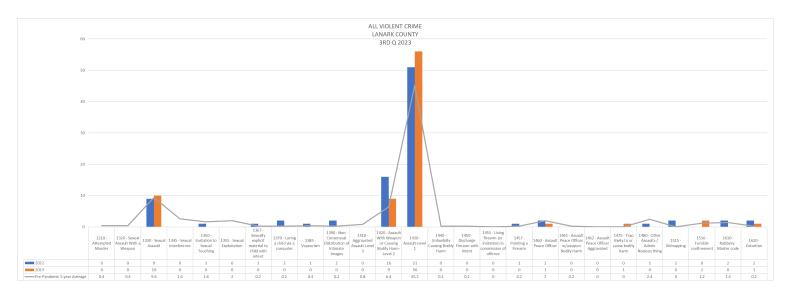

#### Note

It should be noted that the Covid-19 Epidemic has had a significant influence on offences as well as traffic. Due to various restrictions during the Epidemic, there was considerably less travel as well due to "Lock Down" measures. These various responses appear to have had a particular impact on property and driving related offences in a downward fashion. The Pandemic was declared the 11th of March 2020 and the impacts were obvious for 2020-2021 and to a lesser degree for 2022 offence related incidents. This is particularly relevant when looking at the benchmark occurrences for this report.

While 2022 did see a start to return to normal it is anticipated that 2023 will see a true return to numbers similar to the pre-pandemic 5-year average for both offences and traffic related occurrences. Writer has updated this report to include a "Pre-Pandemic 5-year Average". Writer has used 2016 – 2020 for the 5-year average.