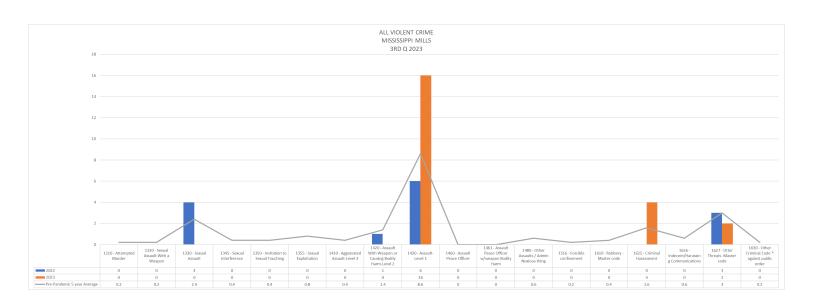

#### Note

It should be noted that the Covid-19 Epidemic has had a significant influence on offences as well as traffic. Due to various restrictions during the Epidemic, there was considerably less travel as well due to "Lock Down" measures. These various responses appear to have had a particular impact on property and driving related offences in a downward fashion. The Pandemic was declared the 11th of March 2020 and the impacts were obvious for 2020-2021 and to a lesser degree for 2022 offence related incidents. This is particularly relevant when looking at the benchmark occurrences for this report.

While 2022 did see a start to return to normal it is anticipated that 2023 will see a true return to numbers similar to the pre-pandemic 5-year average for both offences and traffic related occurrences. Writer has updated this report to include a "Pre-Pandemic 5-year Average". Writer has used 2016 – 2020 for the 5-year average.