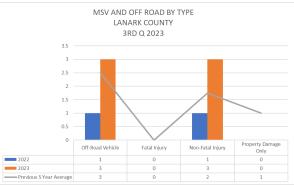

#### Note

It should be noted that the Covid-19 Epidemic has had a significant influence on offences as well as traffic. Due to various restrictions during the Epidemic, there was considerably less travel as well due to "Lock Down" measures. These various responses appear to have had a particular impact on property and driving related offences in a downward fashion. The Pandemic was declared the 11th of March 2020 and the impacts were obvious for 2020-2021 and to a lesser degree for 2022 offence related incidents. This is particularly relevant when looking at the benchmark occurrences for this report.

While 2022 did see a start to return to normal it is anticipated that 2023 will see a true return to numbers similar to the pre-pandemic 5-year average for both offences and traffic related occurrences. Writer has updated this report to include a "Pre-Pandemic 5-year Average". Writer has used 2016 – 2020 for the 5-year average.