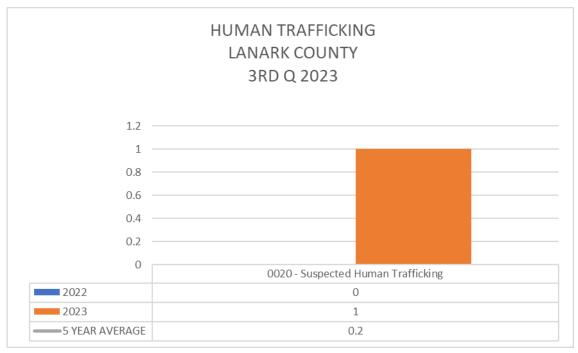

The Lanark County OPP are currently reviewing the Hate Crime reporting. These statistics will be reported at a later date