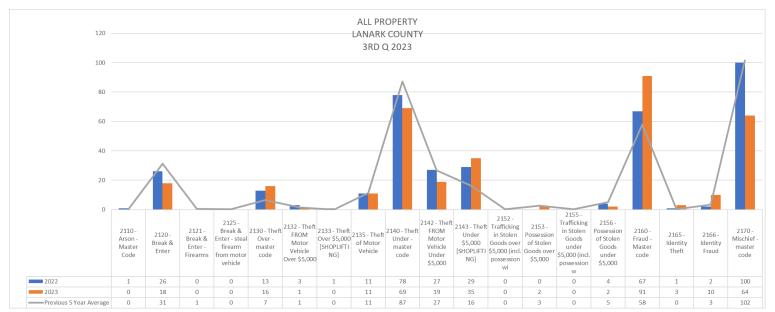

#### Note

It should be noted that the Covid-19 Epidemic has had a significant influence on offences as well as traffic. Due to various restrictions during the Epidemic, there was considerably less travel as well due to "Lock Down" measures. These various responses appear to have had a particular impact on property and driving related offences in a downward fashion. The Pandemic was declared the 11th of March 2020 and the impacts were obvious for 2020-2021 and to a lesser degree for 2022 offence related incidents. This is particularly relevant when looking at the benchmark occurrences for this report.

While 2022 did see a start to return to normal it is anticipated that 2023 will see a true return to numbers similar to the pre-pandemic 5-year average for both offences and traffic related occurrences. Writer has updated this report to include a "Pre-Pandemic 5-year Average". Writer has used 2016 – 2020 for the 5-year average.