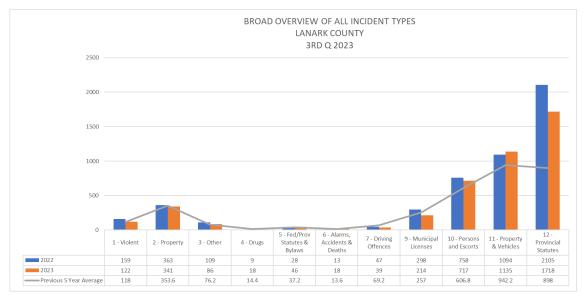

s during the Epidemic, there was considerably less travel as well due to "Lock Down" measures. These various responses appear to have had a particular impact on property and driving related offences in a downward fashion. The Pandemic was declared the 11th of March 2020 and the impacts were obvious for 2020-2021 and to a lesser degree for 2022 offence related incidents. This is particularly relevant when looking at the benchmark occurrences for this report.

While 2022 did see a start to return to normal it is anticipated that 2023 will see a true return to numbers similar to the pre-pandemic 5-year average for both offences and traffic related occurrences. Writer has updated this report to include a "Pre-Pandemic 5-year Average". Writer has used 2016 – 2020 for the 5-year average.























The Lanark County OPP are currently reviewing the Hate Crime reporting. These statistics will be reported at a later date































# PATROL LANARK COUNTY 3RD QUARTER

| PATROL TYPE       | 2022   | 2023    | PREVIOUS 5 YEAR AVERAGE |
|-------------------|--------|---------|-------------------------|
| Patrol-Cruiser    | 1612   | 1475.75 | 2054.5                  |
| Patrol-Foot       | 314.25 | 280     | 212.7                   |
| Patrol-School     | 41.75  | 50      | 26.3                    |
| Patrol-Aircraft   | 7.25   | 1       | 7.3                     |
| Patrol-Marine     | 188    | 393.5   | 300.6                   |
| Patrol-ATV        | 41.25  | 63.75   | 18.4                    |
| Patrol-Motorcycle | 0      | 0       | 20.5