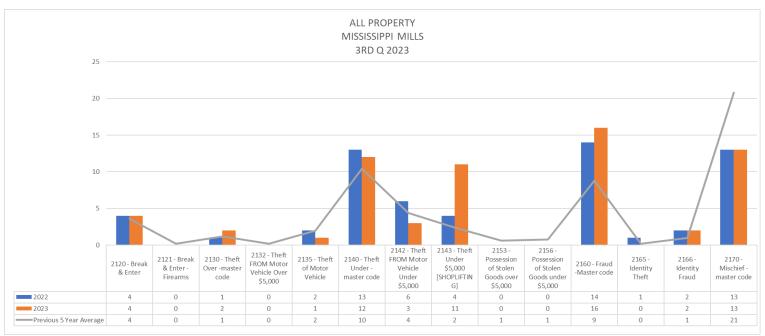

#### Note

It should be noted that the Covid-19 Epidemic has had a significant influence on offences as well as traffic. Due to various restrictions during the Epidemic, there was considerably less travel as well due to "Lock Down" measures. These various responses appear to have had a particular impact on property and driving related offences in a downward fashion. The Pandemic was declared the 11th of March 2020 and the impacts were obvious for 2020-2021 and to a lesser degree for 2022 offence related incidents. This is particularly relevant when looking at the benchmark occurrences for this report.

While 2022 did see a start to return to normal it is anticipated that 2023 will see a true return to numbers similar to the pre-pandemic 5-year average for both offences and traffic related occurrences. Writer has updated this report to include a "Pre-Pandemic 5-year Average". Writer has used 2016 – 2020 for the 5-year average.