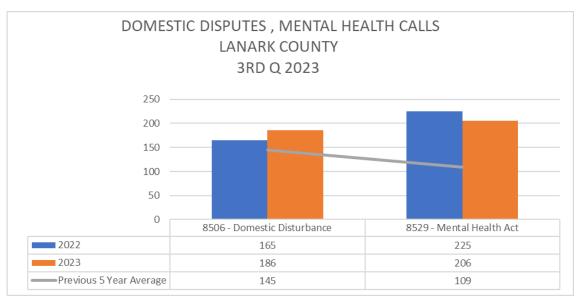

#### Note

It should be noted that the Covid-19 Epidemic has had a significant influence on offences as well as traffic. Due to various restrictions during the Epidemic, there was considerably less travel as well due to "Lock Down" measures. These various responses appear to have had a particular impact on property and driving related offences in a downward fashion. The Pandemic was declared the 11th of March 2020 and the impacts were obvious for 2020-2021 and to a lesser degree for 2022 offence related incidents. This is particularly relevant when looking at the benchmark occurrences for this report.

While 2022 did see a start to return to normal it is anticipated that 2023 will see a true return to numbers similar to the pre-pandemic 5-year average for both offences and traffic related occurrences. Writer has updated this report to include a "Pre-Pandemic 5-year Average". Writer has used 2016 – 2020 for the 5-year average.