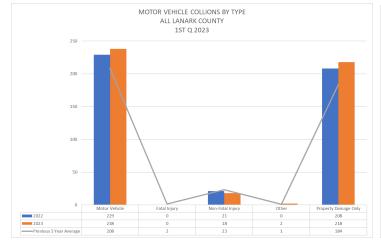

## Note

It should be noted that the Covid-19 Epidemic has had a significant influence on offences as well as traffic. Due to various restrictions during the Epidemic, there was considerably less travel as well due to "Lock Down" measures. These various responses appear to have had a particular impact on property and driving related offences in a downward fashion. The Pandemic was declared the 11th of March 2020 and the impacts were obvious for 2020-2021 and to a lesser degree for 2022 offence related incidents. This is particularly relevant when looking at the benchmark occurrences for this report.

While 2022 did see a start to return to normal it is anticipated that 2023 will see a true return to numbers similar to the pre-pandemic 5-year average for both offences and traffic related occurrences. Writer has updated this report to include a "Pre-Pandemic 5-year Average". Writer has used 2016 – 2020 for the 5-year average.