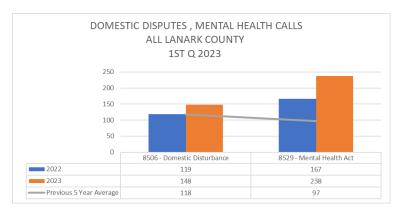

ng the Epidemic, there was considerably less travel as well due to "Lock Down" measures. These various responses appear to have had a particular impact on property and driving related offences in a downward fashion. The Pandemic was declared the 11th of March 2020 and the impacts were obvious for 2020-2021 and to a lesser degree for 2022 offence related incidents. This is particularly relevant when looking at the benchmark occurrences for this report.

While 2022 did see a start to return to normal it is anticipated that 2023 will see a true return to numbers similar to the pre-pandemic 5-year average for both offences and traffic related occurrences. Writer has updated this report to include a "Pre-Pandemic 5-year Average". Writer has used 2016 – 2020 for the 5-year average.























The Lanark County OPP are currently reviewing the Hate Crime reporting. These statistics will be reported at a later date































| PATROL ALL LANARK COUNTY 1st QUARTER |        |        |     |  |  |                      |          |          |                         |
|--------------------------------------|--------|--------|-----|--|--|----------------------|----------|----------|-------------------------|
|                                      |        |        |     |  |  | Patrol Type          | 2022     | 2023     | Previous 5 Year Average |
|                                      |        |        |     |  |  | 160 - Patrol-Cruiser | 2,908.25 | 1,297.50 | 3902.25                 |
| 161 - Patrol-Aircraft                | 2.00   | 0.00   | 1   |  |