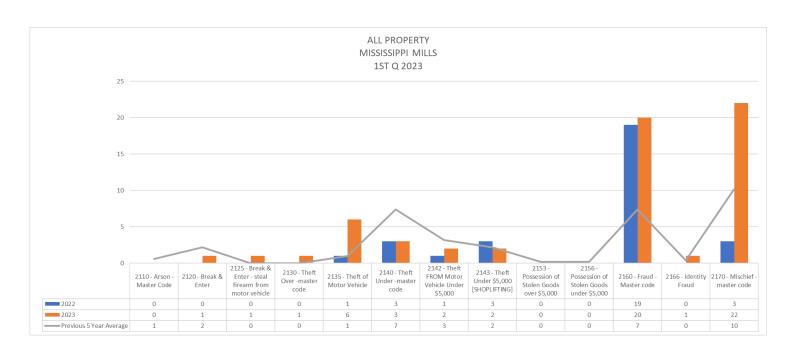

## Note

It should be noted that the Covid-19 Epidemic has had a significant influence on offences as well as traffic. Due to various restrictions during the Epidemic, there was considerably less travel as well due to "Lock Down" measures. These various responses appear to have had a particular impact on property and driving related offences in a downward fashion. The Pandemic was declared the 11th of March 2020 and the impacts were obvious for 2020-2021 and to a lesser degree for 2022 offence related incidents. This is particularly relevant when looking at the benchmark occurrences for this report.

While 2022 did see a start to return to normal it is anticipated that 2023 will see a true return to numbers similar to the pre-pandemic 5-year average for both offences and traffic related occurrences. Writer has updated this report to include a "Pre-Pandemic 5-year Average". Writer has used 2016 – 2020 for the 5-year average.