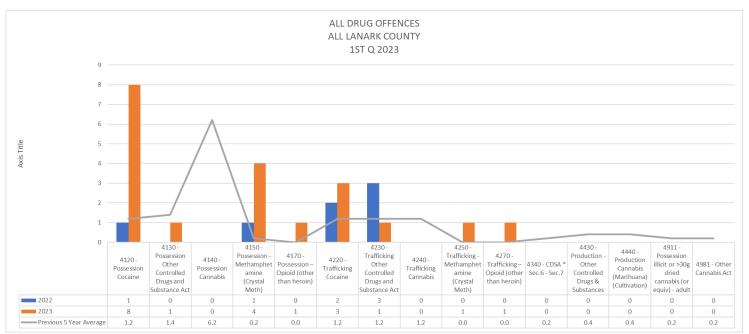

## Note

It should be noted that the Covid-19 Epidemic has had a significant influence on offences as well as traffic. Due to various restrictions during the Epidemic, there was considerably less travel as well due to "Lock Down" measures. These various responses appear to have had a particular impact on property and driving related offences in a downward fashion. The Pandemic was declared the 11th of March 2020 and the impacts were obvious for 2020-2021 and to a lesser degree for 2022 offence related incidents. This is particularly relevant when looking at the benchmark occurrences for this report.

While 2022 did see a start to return to normal it is anticipated that 2023 will see a true return to numbers similar to the pre-pandemic 5-year average for both offences and traffic related occurrences. Writer has updated this report to include a "Pre-Pandemic 5-year Average". Writer has used 2016 – 2020 for the 5-year average.