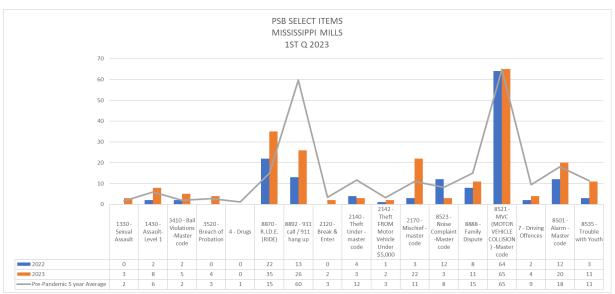

## Note

It should be noted that the Covid-19 Epidemic has had a significant influence on offences as well as traffic. Due to various restrictions during the Epidemic, there was considerably less travel as well due to "Lock Down" measures. These various responses appear to have had a particular impact on property and driving related offences in a downward fashion. The Pandemic was declared the 11th of March 2020 and the impacts were obvious for 2020-2021 and to a lesser degree for 2022 offence related incidents. This is particularly relevant when looking at the benchmark occurrences for this report.

While 2022 did see a start to return to normal it is anticipated that 2023 will see a true return to numbers similar to the pre-pandemic 5-year average for both offences and traffic related occurrences. Writer has updated this report to include a "Pre-Pandemic 5-year Average". Writer has used 2016 – 2020 for the 5-year average.