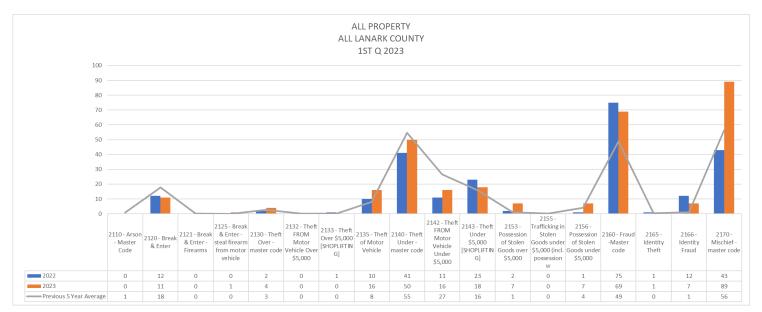

## Note

It should be noted that the Covid-19 Epidemic has had a significant influence on offences as well as traffic. Due to various restrictions during the Epidemic, there was considerably less travel as well due to "Lock Down" measures. These various responses appear to have had a particular impact on property and driving related offences in a downward fashion. The Pandemic was declared the 11th of March 2020 and the impacts were obvious for 2020-2021 and to a lesser degree for 2022 offence related incidents. This is particularly relevant when looking at the benchmark occurrences for this report.

While 2022 did see a start to return to normal it is anticipated that 2023 will see a true return to numbers similar to the pre-pandemic 5-year average for both offences and traffic related occurrences. Writer has updated this report to include a "Pre-Pandemic 5-year Average". Writer has used 2016 – 2020 for the 5-year average.