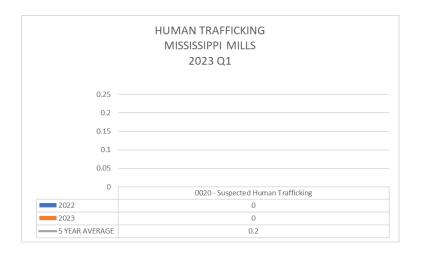

The Lanark County OPP are currently reviewing the Hate Crime reporting. These statistics will be reported at a later date

| PATROL ALL LANARK COUNTY 1st QUARTER |        |        |     |  |  |                      |          |          |                         |
|--------------------------------------|--------|--------|-----|--|--|----------------------|----------|----------|-------------------------|
|                                      |        |        |     |  |  | Patrol Type          | 2022     | 2023     | Previous 5 Year Average |
|                                      |        |        |     |  |  | 160 - Patrol-Cruiser | 2,908.25 | 1,297.50 | 3902.25                 |
| 161 - Patrol-Aircraft                | 2.00   | 0.00   | 1   |  |  |                      |          |          |                         |
| 162 - Patrol-Motorcycle              | 0.00   | 0.00   | 1   |  |  |                      |          |          |                         |
| 163 - Patrol-Marine                  | 0.00   | 0.00   | 0   |  |  |                      |          |          |                         |
| 164 - Patrol-ATV                     | 0.00   | 0.00   | 3   |  |  |                      |          |          |                         |
| 165 - Patrol-Snowmobile              | 108.75 | 12.5   | 100 |  |  |                      |          |          |                         |
| 166 - Patrol-Bicycle                 | 0      | 0      | 0   |  |  |                      |          |          |                         |
| 167 - Patrol-Foot                    | 101.5  | 238.25 | 190 |  |  |                      |          |          |                         |
| 168 - Patrol-School                  | 8.25   | 67     | 105 |  |  |                      |          |          |                         |