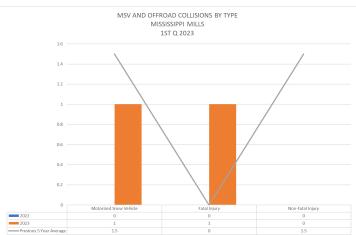

## Note

It should be noted that the Covid-19 Epidemic has had a significant influence on offences as well as traffic. Due to various restrictions during the Epidemic, there was considerably less travel as well due to "Lock Down" measures. These various responses appear to have had a particular impact on property and driving related offences in a downward fashion. The Pandemic was declared the 11th of March 2020 and the impacts were obvious for 2020-2021 and to a lesser degree for 2022 offence related incidents. This is particularly relevant when looking at the benchmark occurrences for this report.

While 2022 did see a start to return to normal it is anticipated that 2023 will see a true return to numbers similar to the pre-pandemic 5-year average for both offences and traffic related occurrences. Writer has updated this report to include a "Pre-Pandemic 5-year Average". Writer has used 2016 – 2020 for the 5-year average.