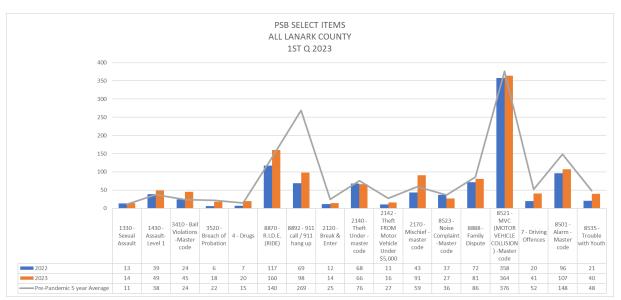

## Note

It should be noted that the Covid-19 Epidemic has had a significant influence on offences as well as traffic. Due to various restrictions during the Epidemic, there was considerably less travel as well due to "Lock Down" measures. These various responses appear to have had a particular impact on property and driving related offences in a downward fashion. The Pandemic was declared the 11th of March 2020 and the impacts were obvious for 2020-2021 and to a lesser degree for 2022 offence related incidents. This is particularly relevant when looking at the benchmark occurrences for this report.

While 2022 did see a start to return to normal it is anticipated that 2023 will see a true return to numbers similar to the pre-pandemic 5-year average for both offences and traffic related occurrences. Writer has updated this report to include a "Pre-Pandemic 5-year Average". Writer has used 2016 – 2020 for the 5-year average.