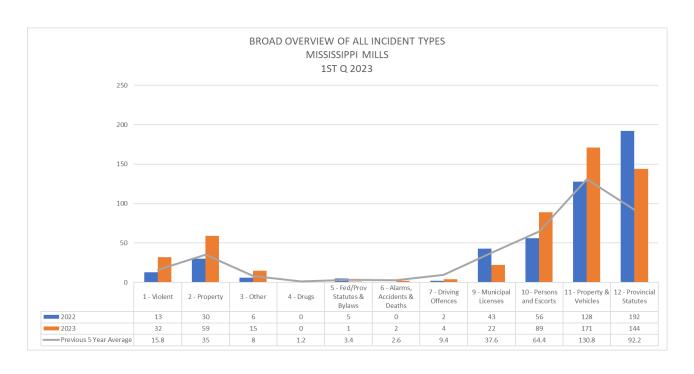

## Note

It should be noted that the Covid-19 Epidemic has had a significant influence on offences as well as traffic. Due to various restrictions during the Epidemic, there was considerably less travel as well due to "Lock Down" measures. These various responses appear to have had a particular impact on property and driving related offences in a downward fashion. The Pandemic was declared the 11th of March 2020 and the impacts were obvious for 2020-2021 and to a lesser degree for 2022 offence related incidents. This is particularly relevant when looking at the benchmark occurrences for this report.

While 2022 did see a start to return to normal it is anticipated that 2023 will see a true return to numbers similar to the pre-pandemic 5-year average for both offences and traffic related occurrences. Writer has updated this report to include a "Pre-Pandemic 5-year Average". Writer has used 2016 – 2020 for the 5-year average.