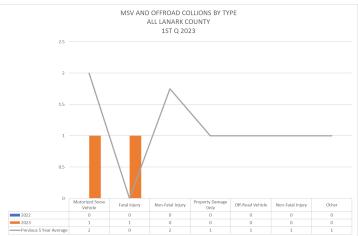

## Note

It should be noted that the Covid-19 Epidemic has had a significant influence on offences as well as traffic. Due to various restrictions during the Epidemic, there was considerably less travel as well due to "Lock Down" measures. These various responses appear to have had a particular impact on property and driving related offences in a downward fashion. The Pandemic was declared the 11th of March 2020 and the impacts were obvious for 2020-2021 and to a lesser degree for 2022 offence related incidents. This is particularly relevant when looking at the benchmark occurrences for this report.

While 2022 did see a start to return to normal it is anticipated that 2023 will see a true return to numbers similar to the pre-pandemic 5-year average for both offences and traffic related occurrences. Writer has updated this report to include a "Pre-Pandemic 5-year Average". Writer has used 2016 – 2020 for the 5-year average.