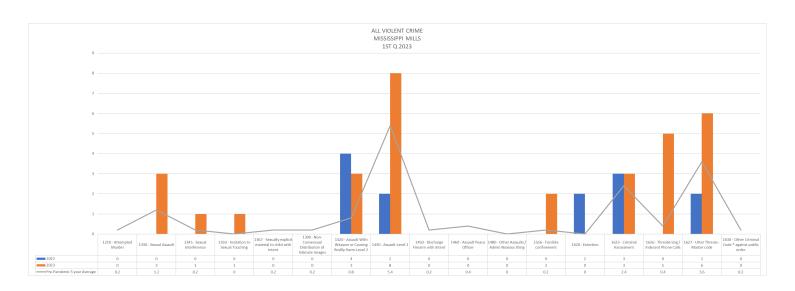

## Note

It should be noted that the Covid-19 Epidemic has had a significant influence on offences as well as traffic. Due to various restrictions during the Epidemic, there was considerably less travel as well due to "Lock Down" measures. These various responses appear to have had a particular impact on property and driving related offences in a downward fashion. The Pandemic was declared the 11th of March 2020 and the impacts were obvious for 2020-2021 and to a lesser degree for 2022 offence related incidents. This is particularly relevant when looking at the benchmark occurrences for this report.

While 2022 did see a start to return to normal it is anticipated that 2023 will see a true return to numbers similar to the pre-pandemic 5-year average for both offences and traffic related occurrences. Writer has updated this report to include a "Pre-Pandemic 5-year Average". Writer has used 2016 – 2020 for the 5-year average.