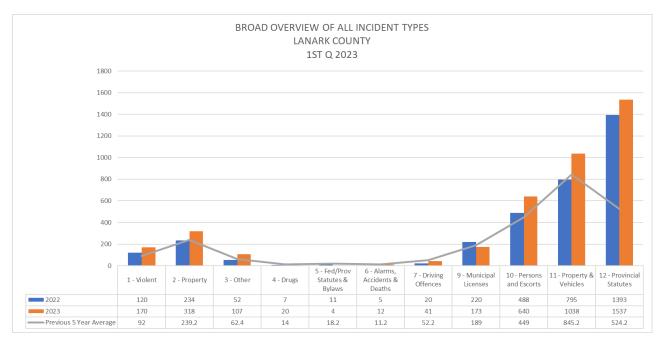

## Note

It should be noted that the Covid-19 Epidemic has had a significant influence on offences as well as traffic. Due to various restrictions during the Epidemic, there was considerably less travel as well due to "Lock Down" measures. These various responses appear to have had a particular impact on property and driving related offences in a downward fashion. The Pandemic was declared the 11th of March 2020 and the impacts were obvious for 2020-2021 and to a lesser degree for 2022 offence related incidents. This is particularly relevant when looking at the benchmark occurrences for this report.

While 2022 did see a start to return to normal it is anticipated that 2023 will see a true return to numbers similar to the pre-pandemic 5-year average for both offences and traffic related occurrences. Writer has updated this report to include a "Pre-Pandemic 5-year Average". Writer has used 2016 – 2020 for the 5-year average.