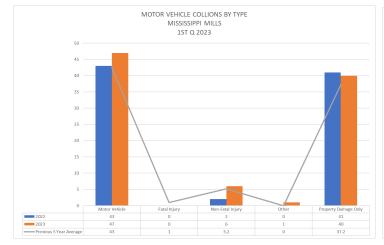

## Note

It should be noted that the Covid-19 Epidemic has had a significant influence on offences as well as traffic. Due to various restrictions during the Epidemic, there was considerably less travel as well due to "Lock Down" measures. These various responses appear to have had a particular impact on property and driving related offences in a downward fashion. The Pandemic was declared the 11th of March 2020 and the impacts were obvious for 2020-2021 and to a lesser degree for 2022 offence related incidents. This is particularly relevant when looking at the benchmark occurrences for this report.

While 2022 did see a start to return to normal it is anticipated that 2023 will see a true return to numbers similar to the pre-pandemic 5-year average for both offences and traffic related occurrences. Writer has updated this report to include a "Pre-Pandemic 5-year Average". Writer has used 2016 – 2020 for the 5-year average.