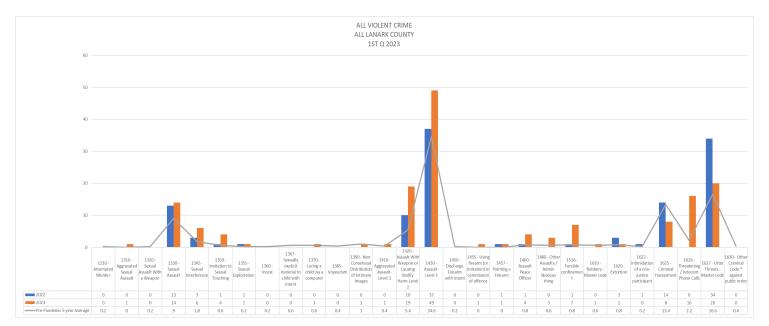

## Note

It should be noted that the Covid-19 Epidemic has had a significant influence on offences as well as traffic. Due to various restrictions during the Epidemic, there was considerably less travel as well due to "Lock Down" measures. These various responses appear to have had a particular impact on property and driving related offences in a downward fashion. The Pandemic was declared the 11th of March 2020 and the impacts were obvious for 2020-2021 and to a lesser degree for 2022 offence related incidents. This is particularly relevant when looking at the benchmark occurrences for this report.

While 2022 did see a start to return to normal it is anticipated that 2023 will see a true return to numbers similar to the pre-pandemic 5-year average for both offences and traffic related occurrences. Writer has updated this report to include a "Pre-Pandemic 5-year Average". Writer has used 2016 – 2020 for the 5-year average.