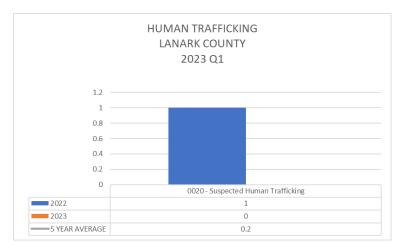

The Lanark County OPP are currently reviewing the Hate Crime reporting. These statistics will be reported at a later date

| PATROL ALL LANARK COUNTY 1st QUARTER |        |        |     |  |  |                      |          |          |                         |
|--------------------------------------|--------|--------|-----|--|--|----------------------|----------|----------|-------------------------|
|                                      |        |        |     |  |  | Patrol Type          | 2022     | 2023     | Previous 5 Year Average |
|                                      |        |        |     |  |  | 160 - Patrol-Cruiser | 2,908.25 | 1,297.50 | 3902.25                 |
| 161 - Patrol-Aircraft                | 2.00   | 0.00   | 1   |  |  |                      |          |          |                         |
| 162 - Patrol-Motorcycle              | 0.00   | 0.00   | 1   |  |  |                      |          |          |                         |
| 163 - Patrol-Marine                  | 0.00   | 0.00   | 0   |  |  |                      |          |          |                         |
| 164 - Patrol-ATV                     | 0.00   | 0.00   | 3   |  |  |                      |          |          |                         |
| 165 - Patrol-Snowmobile              | 108.75 | 12.5   | 100 |  |  |                      |          |          |                         |
| 166 - Patrol-Bicycle                 | 0      | 0      | 0   |  |  |                      |          |          |                         |
| 167 - Patrol-Foot                    | 101.5  | 238.25 | 190 |  |  |                      |          |          |                         |
| 168 - Patrol-School                  | 8.25   | 67     | 105 |  |  |                      |          |          |                         |