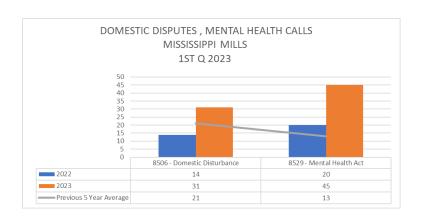

the Epidemic, there was considerably less travel as well due to "Lock Down" measures. These various responses appear to have had a particular impact on property and driving related offences in a downward fashion. The Pandemic was declared the 11th of March 2020 and the impacts were obvious for 2020-2021 and to a lesser degree for 2022 offence related incidents. This is particularly relevant when looking at the benchmark occurrences for this report.

While 2022 did see a start to return to normal it is anticipated that 2023 will see a true return to numbers similar to the pre-pandemic 5-year average for both offences and traffic related occurrences. Writer has updated this report to include a "Pre-Pandemic 5-year Average". Writer has used 2016 – 2020 for the 5-year average.























The Lanark County OPP are currently reviewing the Hate Crime reporting. These statistics will be reported at a later date































| PATROL ALL LANARK COUNTY 1st QUARTER |        |        |     |  |  |                      |          |          |                         |
|--------------------------------------|--------|--------|-----|--|--|----------------------|----------|----------|-------------------------|
|                                      |        |        |     |  |  | Patrol Type          | 2022     | 2023     | Previous 5 Year Average |
|                                      |        |        |     |  |  | 160 - Patrol-Cruiser | 2,908.25 | 1,297.50 | 3902.25                 |
| 161 - Patrol-Aircraft                | 2.00   | 0.00   | 1   |  |  |