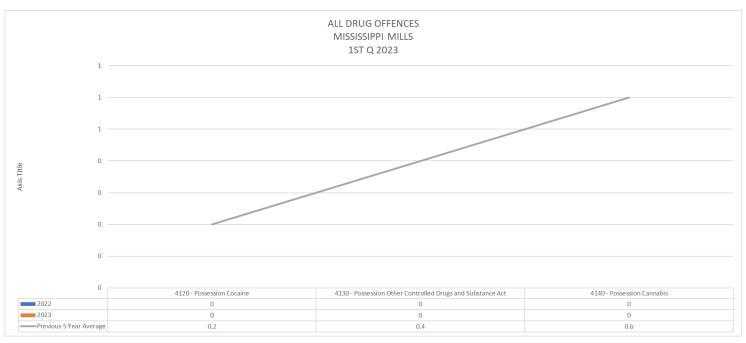

## Note

It should be noted that the Covid-19 Epidemic has had a significant influence on offences as well as traffic. Due to various restrictions during the Epidemic, there was considerably less travel as well due to "Lock Down" measures. These various responses appear to have had a particular impact on property and driving related offences in a downward fashion. The Pandemic was declared the 11th of March 2020 and the impacts were obvious for 2020-2021 and to a lesser degree for 2022 offence related incidents. This is particularly relevant when looking at the benchmark occurrences for this report.

While 2022 did see a start to return to normal it is anticipated that 2023 will see a true return to numbers similar to the pre-pandemic 5-year average for both offences and traffic related occurrences. Writer has updated this report to include a "Pre-Pandemic 5-year Average". Writer has used 2016 – 2020 for the 5-year average.