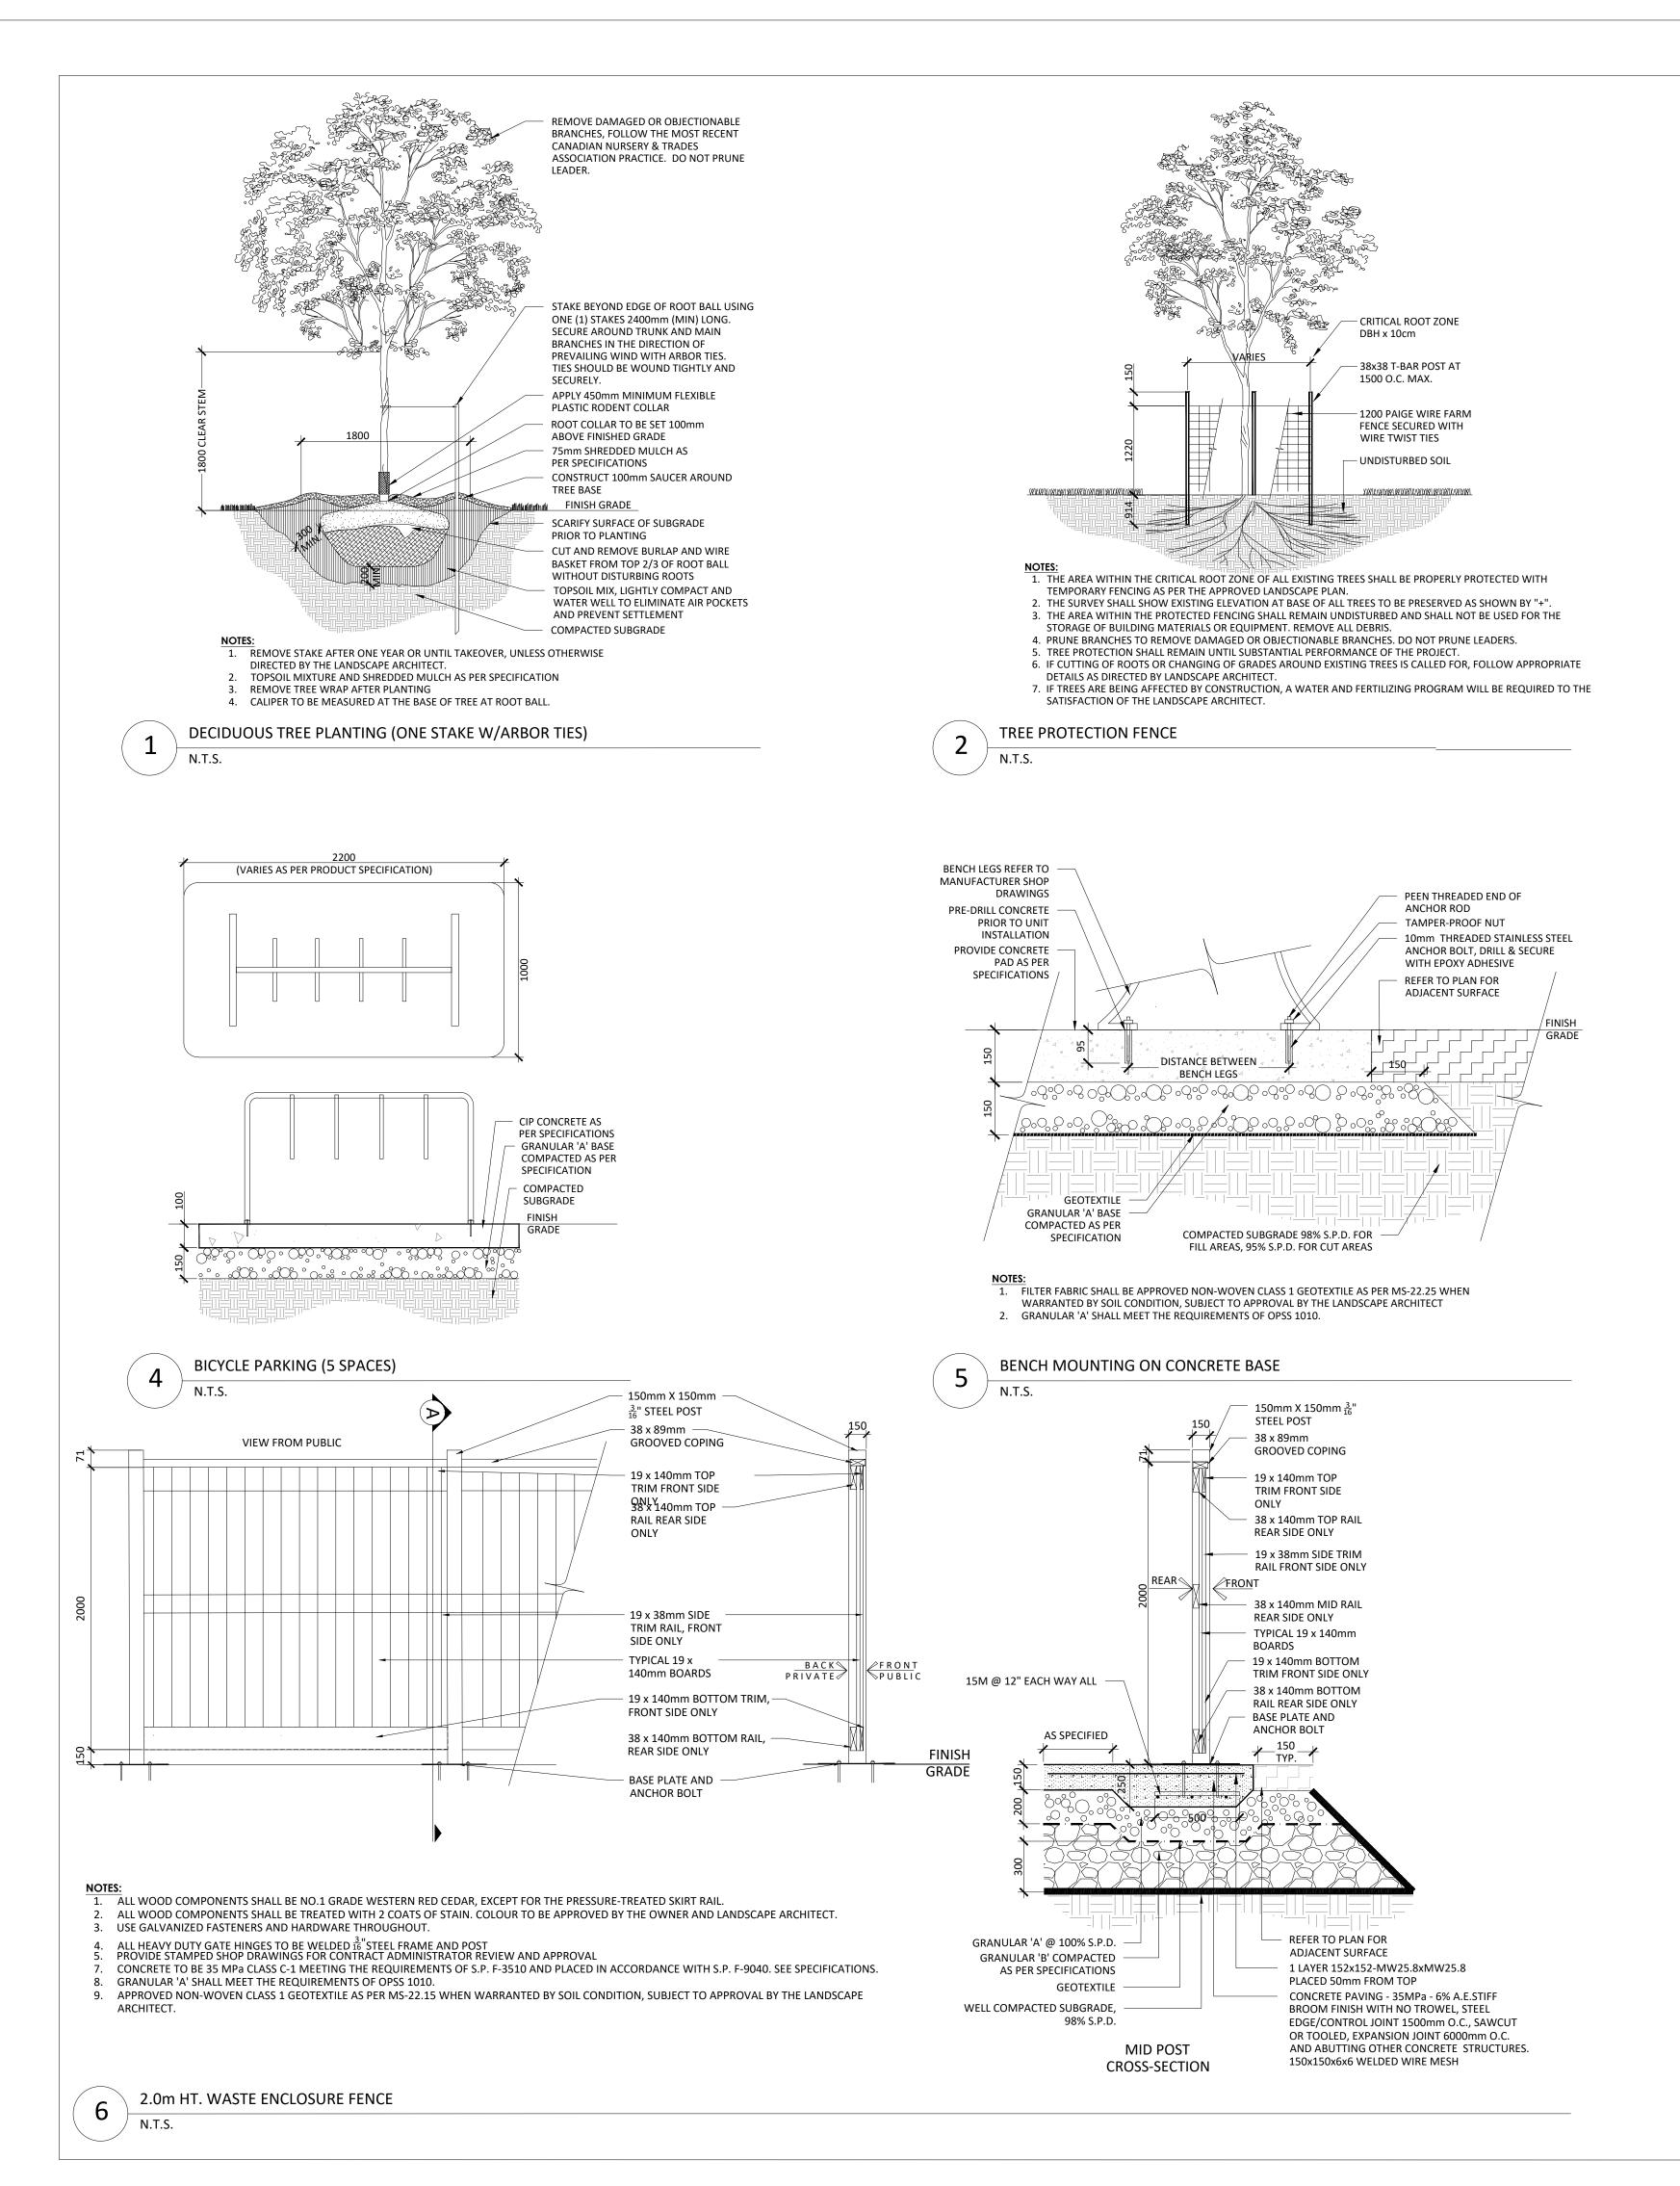

## **GENERAL NOTES:**

- ALL MEASUREMENTS IN MILLIMETERS UNLESS NOTED
   OTHERWISE. DO NOT SCALE DRAWING. ALL DRAWINGS TO
   BE READ IN CONJUNCTION WITH WRITTEN SPECIFICATIONS. 2. THE CONTRACTOR SHALL LOCATE AND VERIFY THE EXISTENCE OF ALL UILITIES PRIOR TO COMMENCEMENT OF
- 3. CONTRACTOR TO REPORT ALL ERRORS / OMISSIONS TO THE CONTRACT ADMINISTRATOR.
- 4. REINSTATE / REPAIR ALL DAMAGE TO ADJACENT PROPERTIES OR AREAS TO BE PROTECTED. ANY AREAS BEYOND THE LIMIT OF THE SITE DISTURBED DURING CONSTRUCTION SHALL BE RESTORED TO ORIGINAL CONDITION OR BETTER TO THE SATISFACTION OF THE AUTHORITY HAVING JURISDICTION AT THE CONTRACTOR'S
- 5. THE CONTRACTOR IS RESPONSIBLE FOR OBTAINING ALL PERMITS REQUIRED AND TO BEAR THE COST OF THE SAME.

| TREE # | BOTANICAL NAME                       | COMMON NAME                 | CAL (mm) | CONDITION | COMMENTS                               |
|--------|--------------------------------------|-----------------------------|----------|-----------|----------------------------------------|
| 1      | ACER PLATANOIDES                     | 'CRIMSON KING' NORWAY MAPLE | 10       | POOR      | Co-dominant leader                     |
| 2      | GLEDITSIA TRIACANTHOS                | HONEY LOCUST                | 15       | POOR      | Diseased                               |
| 3      | GLEDITSIA TRIACANTHOS                | HONEY LOCUST                | 15       | POOR      | Diseased                               |
| 4      | GLEDITSIA TRIACANTHOS                | HONEY LOCUST                | 10       | POOR      | Diseased                               |
| 5      | GLEDITSIA TRIACANTHOS                | HONEY LOCUST                | 10       | POOR      | Diseased                               |
| 6      | MALUS BACCATA                        | SIBERIAN CRAB APPLE         | 10       | GOOD      | End of lifespan                        |
| 7      | MALUS BACCATA                        | SIBERIAN CRAB APPLE         | 15       | GOOD      | End of lifespan                        |
| 8      | FRAXINUS PENNSYLVANICA               | GREEN ASH                   | 10       | GOOD      | Co-dominant leader, natura wooded area |
| 9      | LIQUIDAMBAR STYRACIFLUA<br>'MORAINE' | SWEETGUM                    | 15       | GOOD      | Co-dominant leader, natura wooded area |
| 10     | FRAXINUS AMERICANA                   | WHITE ASH                   | 15       | GOOD      | Natural wooded area                    |
| 11     | QUERCUS ALBA                         | WHITE OAK                   | 35       | POOR      | Natural wooded area                    |
| 12     | ROBINIA PSEUDOACACIA                 | BLACK LOCUST                | 30       | GOOD      | Natural wooded area                    |
| 13     | LIQUIDAMBAR STYRACIFLUA<br>'MORAINE' | SWEETGUM                    | 20       | GOOD      |                                        |
| 14     | GLEDITSIA TRIACANTHOS                | HONEY LOCUST                | 10       | POOR      | Diseased                               |
| 15     | ACER PLATANOIDES                     | 'CRIMSON KING' NORWAY MAPLE | 10       | POOR      |                                        |
| 16     | MALUS BACCATA                        | SIBERIAN CRAB APPLE         | 10       | GOOD      | End of lifespan                        |
| 17     | MALUS BACCATA                        | SIBERIAN CRAB APPLE         | 15       | GOOD      | End of lifespan                        |
| 18     | MALUS BACCATA                        | SIBERIAN CRAB APPLE         | 15       | GOOD      | End of lifespan                        |
| 19     | GLEDITSIA TRIACANTHOS                | HONEY LOCUST                | 10       | POOR      | Dead                                   |
| 20     | GLEDITSIA TRIACANTHOS                | HONEY LOCUST                | 15       | GOOD      |                                        |

| PHASE 1 EXISTING TREE TO BE REMOVED  PHASE 1 PROPOSED DECIDUOUS TREE  SOD  SURFACING  C.I.P CONCRETE  AMENITIES  BENCH  BIKE RACK | LEGEND                            | PROPERTY LINE                       |
|-----------------------------------------------------------------------------------------------------------------------------------|-----------------------------------|-------------------------------------|
| PHASE 1 EXISTING TREE TO BE REMOVED  PHASE 1 PROPOSED DECIDUOUS TREE  SOD  SURFACING  C.I.P CONCRETE  AMENITIES  BENCH            |                                   |                                     |
| PHASE 1 PROPOSED DECIDUOUS TREE  SOD  SURFACING  C.I.P CONCRETE  AMENITIES  BENCH                                                 | $\begin{pmatrix} + \end{pmatrix}$ | EXISTING TREE                       |
| SURFACING  C.I.P CONCRETE  AMENITIES  BENCH                                                                                       | +                                 | PHASE 1 EXISTING TREE TO BE REMOVED |
| SURFACING  C.I.P CONCRETE  AMENITIES  BENCH                                                                                       |                                   | PHASE 1 PROPOSED DECIDUOUS TREE     |
| C.I.P CONCRETE  AMENITIES  BENCH                                                                                                  |                                   | SOD                                 |
| AMENITIES  BENCH                                                                                                                  | SURFACING                         |                                     |
| BENCH                                                                                                                             |                                   | C.I.P CONCRETE                      |
|                                                                                                                                   | AMENITIES                         |                                     |
| HHH BIKE RACK                                                                                                                     |                                   | BENCH                               |
|                                                                                                                                   | <del>  </del>                     | BIKE RACK                           |
|                                                                                                                                   |                                   |                                     |
|                                                                                                                                   |                                   |                                     |
|                                                                                                                                   |                                   |                                     |
|                                                                                                                                   |                                   |                                     |
|                                                                                                                                   |                                   |                                     |