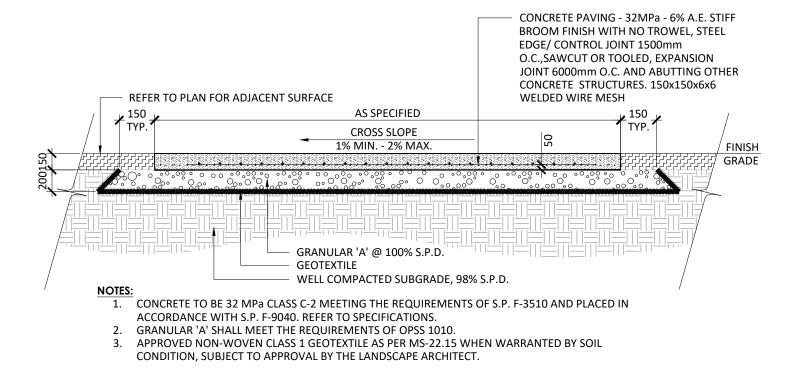

LIGHT DUTY CONCRETE PAVING

| -    |                                 |          |
|------|---------------------------------|----------|
| 6    | Issued for third submission     | 23-09-18 |
| 5    | Re_Issued for second submission | 23-07-25 |
| 4    | Issued for second submission    | 23-07-20 |
| 3    | Issued for first submission     | 23-03-23 |
| 2    | Issued for client review        | 23-03-09 |
| 1    | Issued for coordination         | 23-03-03 |
| No.  | Description                     | Date     |
| Revi | sion                            |          |