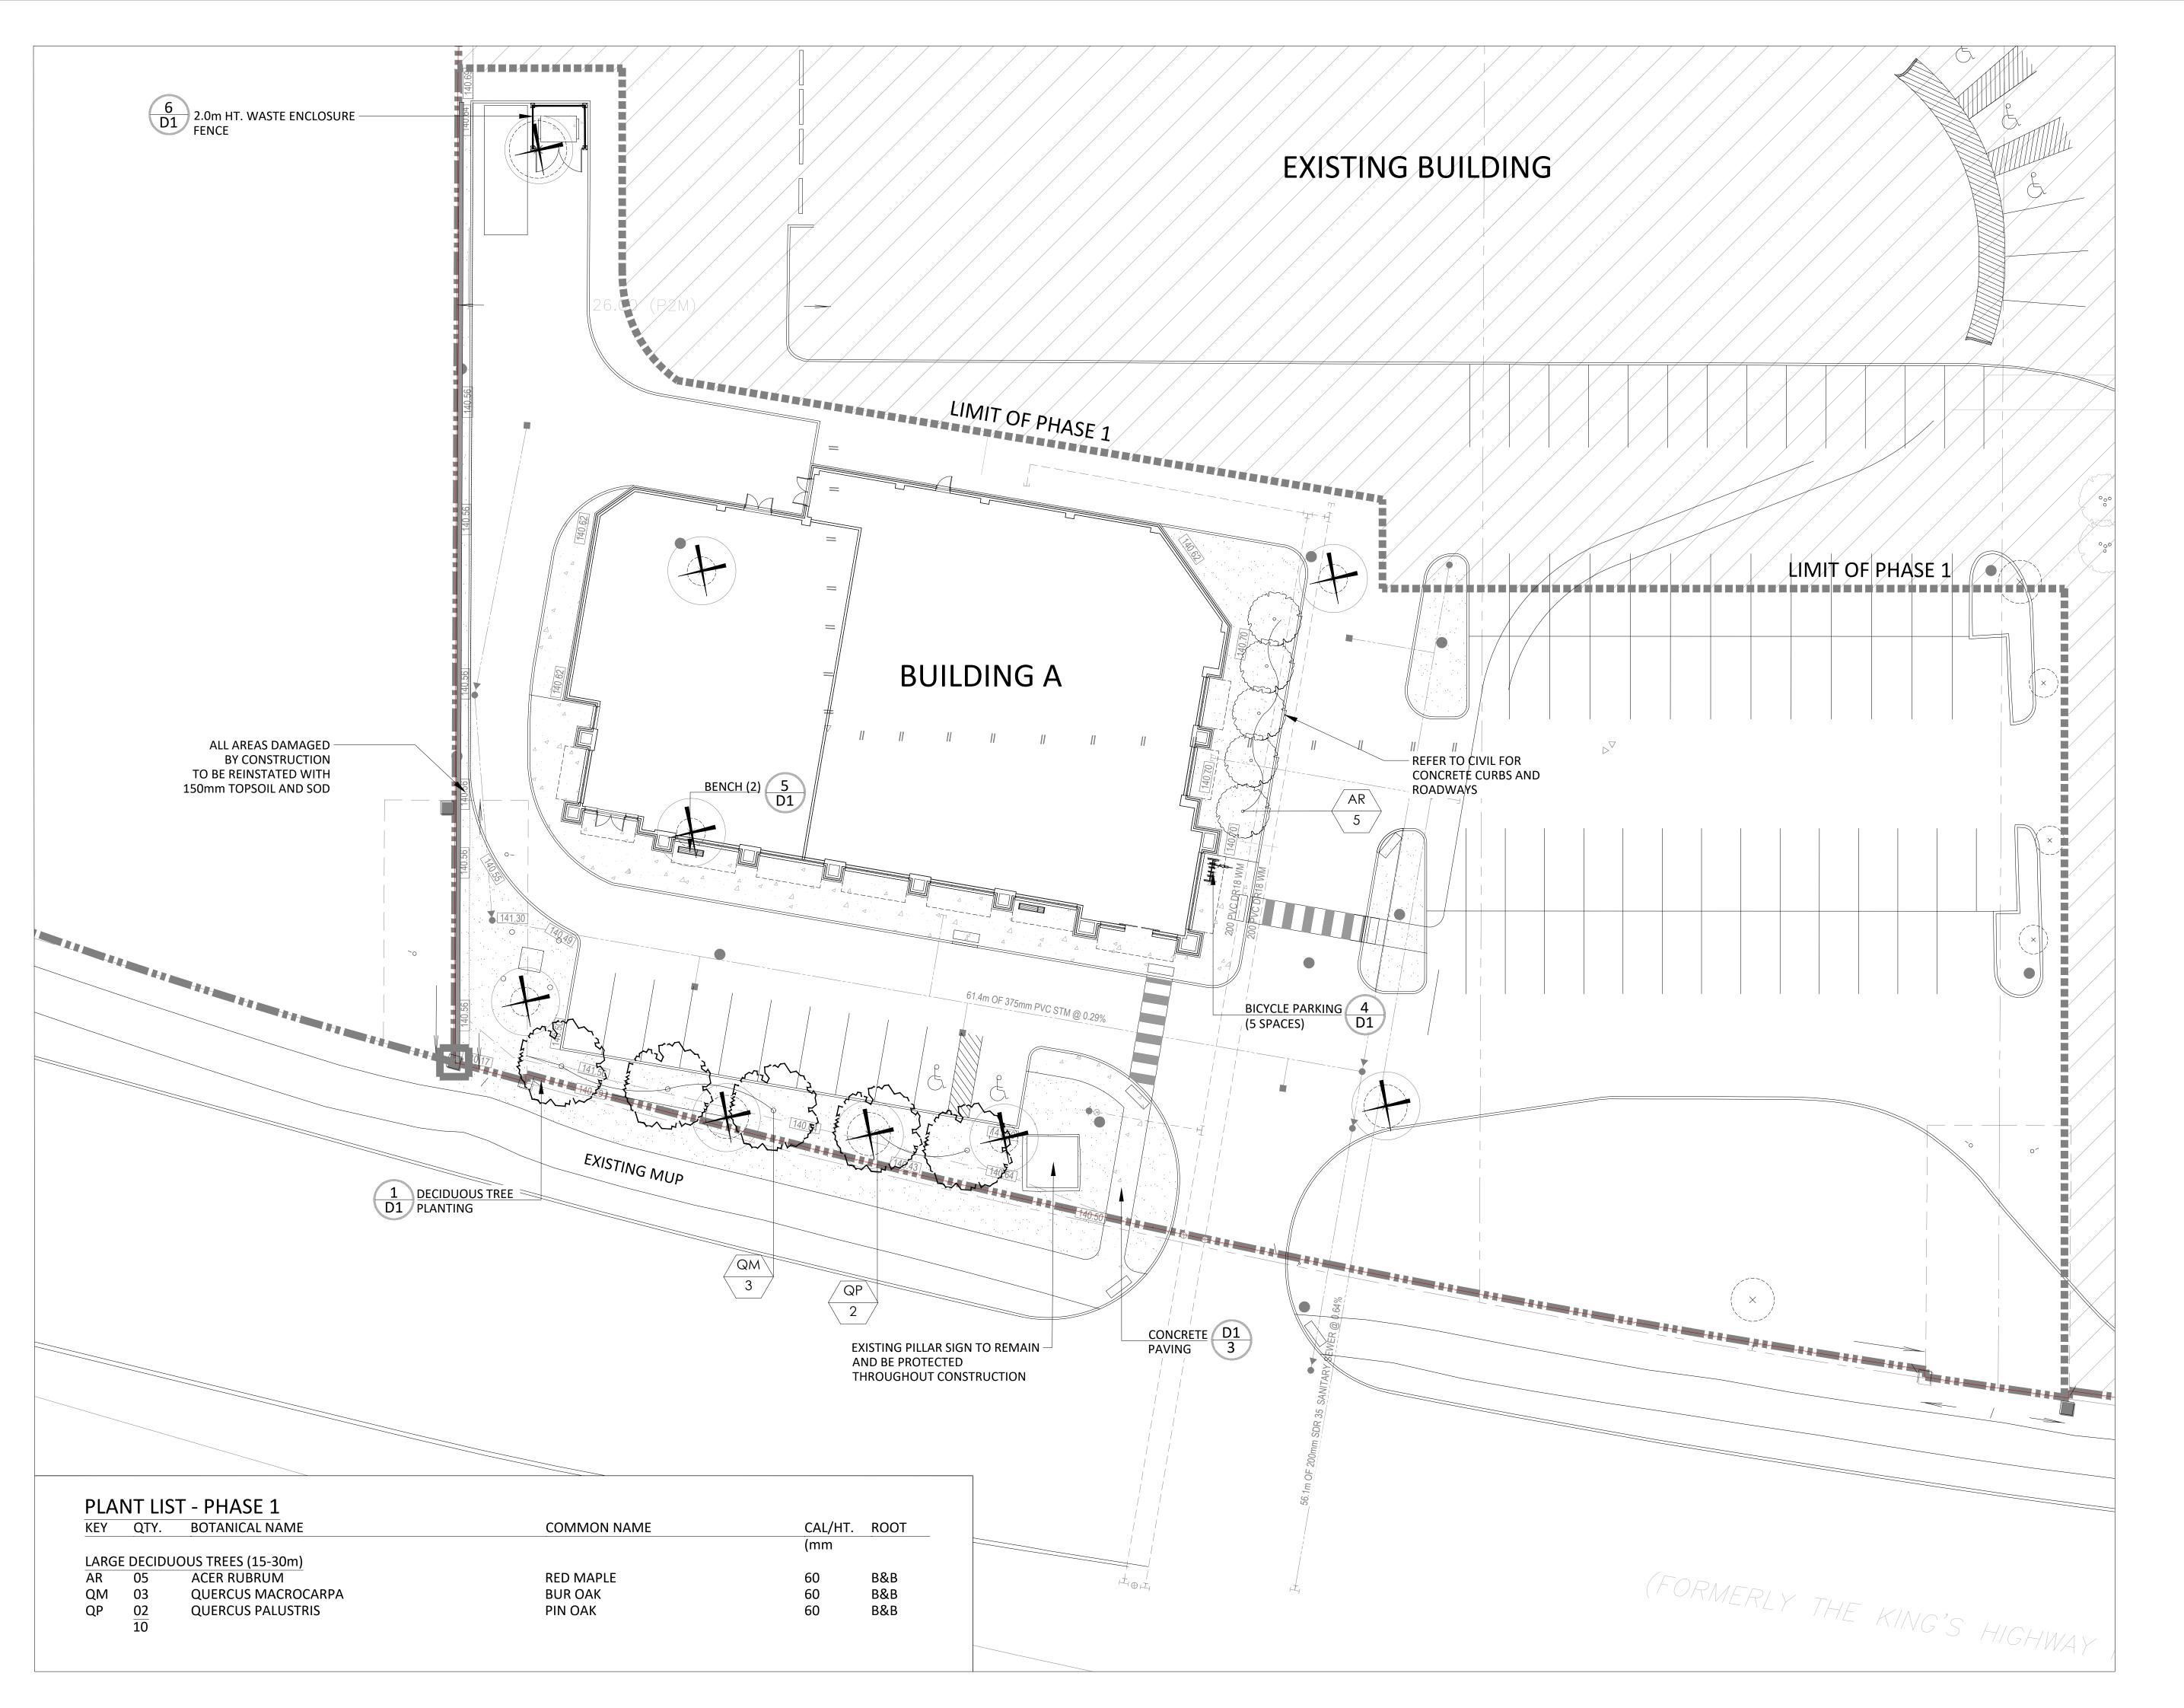

| PHASE 1 EXISTING TREE TO BE REMOVED  PHASE 1 PROPOSED DECIDUOUS TREE  SOD  SURFACING  C.I.P CONCRETE  AMENITIES  BENCH  BIKE RACK | LEGEND                            | PROPERTY LINE                       |
|-----------------------------------------------------------------------------------------------------------------------------------|-----------------------------------|-------------------------------------|
| PHASE 1 EXISTING TREE TO BE REMOVED  PHASE 1 PROPOSED DECIDUOUS TREE  SOD  SURFACING  C.I.P CONCRETE  AMENITIES  BENCH            |                                   |                                     |
| PHASE 1 PROPOSED DECIDUOUS TREE  SOD  SURFACING  C.I.P CONCRETE  AMENITIES  BENCH                                                 | $\begin{pmatrix} + \end{pmatrix}$ | EXISTING TREE                       |
| SURFACING  C.I.P CONCRETE  AMENITIES  BENCH                                                                                       | +                                 | PHASE 1 EXISTING TREE TO BE REMOVED |
| SURFACING  C.I.P CONCRETE  AMENITIES  BENCH                                                                                       |                                   | PHASE 1 PROPOSED DECIDUOUS TREE     |
| C.I.P CONCRETE  AMENITIES  BENCH                                                                                                  |                                   | SOD                                 |
| AMENITIES  BENCH                                                                                                                  | SURFACING                         |                                     |
| BENCH                                                                                                                             |                                   | C.I.P CONCRETE                      |
|                                                                                                                                   | AMENITIES                         |                                     |
| HHH BIKE RACK                                                                                                                     |                                   | BENCH                               |
|                                                                                                                                   | <del>  </del>                     | BIKE RACK                           |
|                                                                                                                                   |                                   |                                     |
|                                                                                                                                   |                                   |                                     |
|                                                                                                                                   |                                   |                                     |
|                                                                                                                                   |                                   |                                     |
|                                                                                                                                   |                                   |                                     |

City Approval Stamp

1285 WELLINGTON STREET, OTTAWA, ON K1Y 3A8 CANADA T 613.237.2345 NAKDESIGNSTRATEGIES.COM

430 OTTAWA STREET ALMONTE, ONTARIO

Title

LANDSCAPE PLAN PHASE 1

 Date
 2023-03-22

 Scale
 1:200

 Drawn
 SE