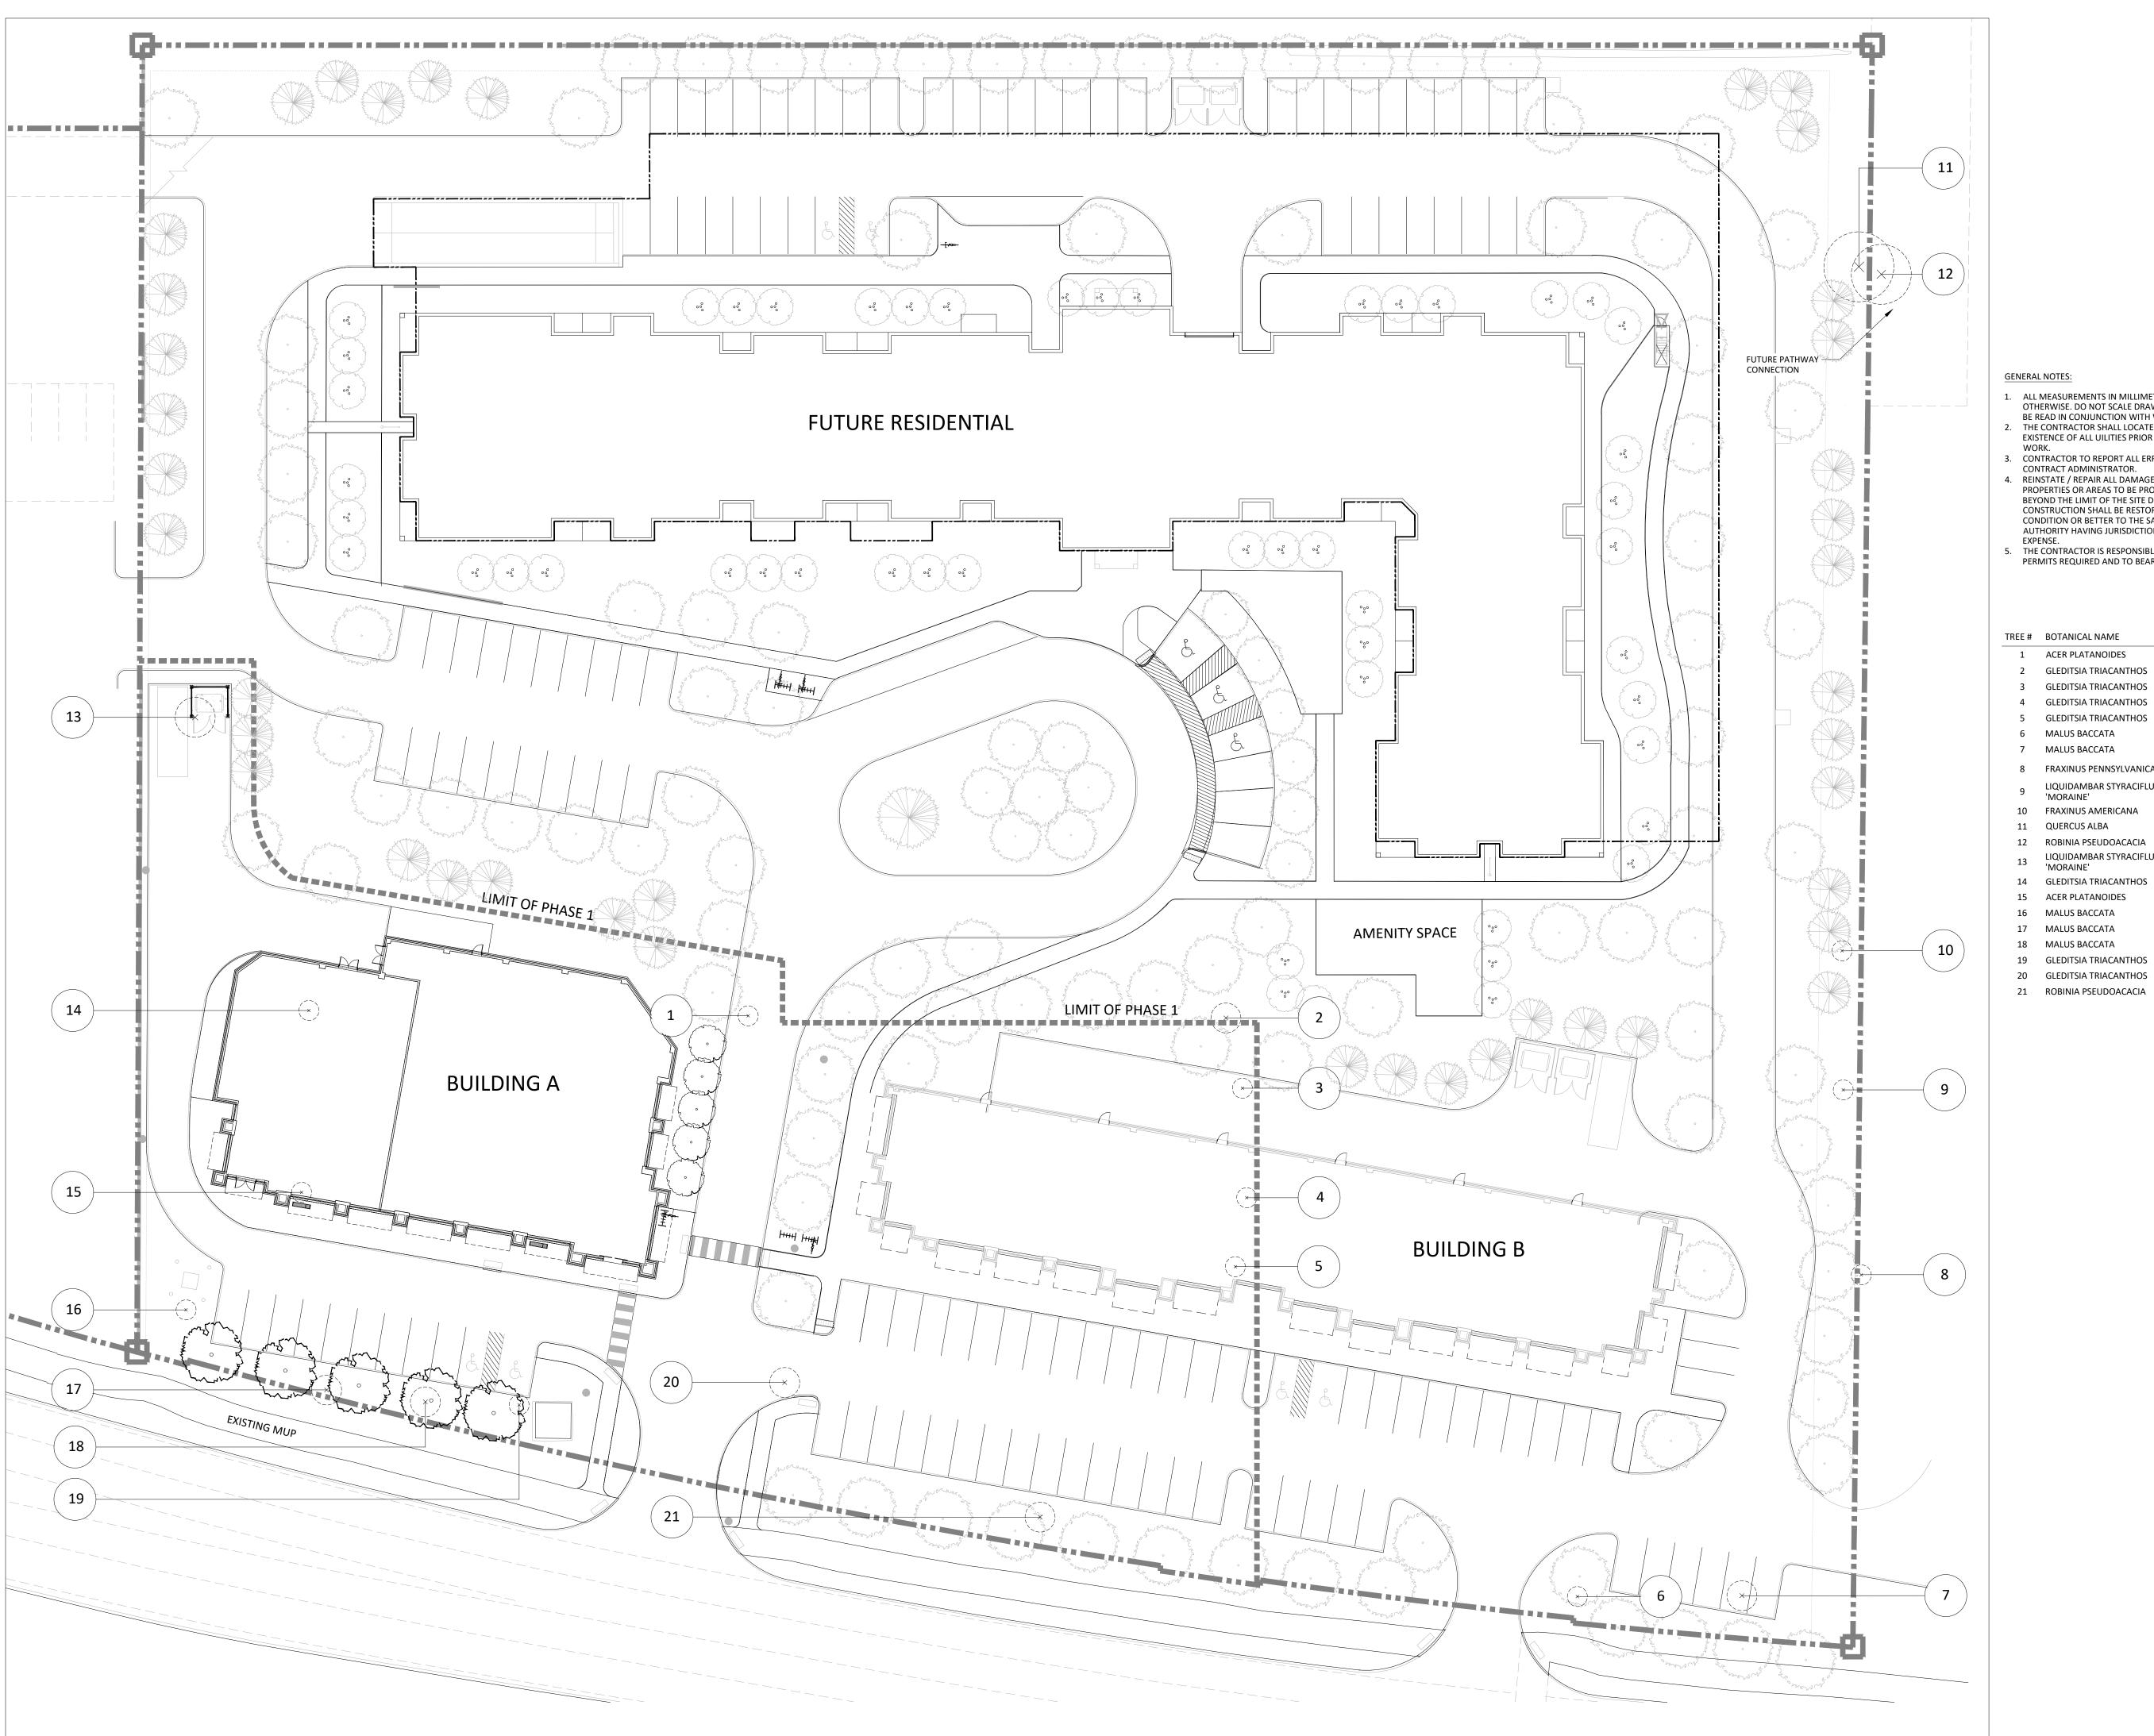

## **GENERAL NOTES:**

- ALL MEASUREMENTS IN MILLIMETERS UNLESS NOTED
   OTHERWISE. DO NOT SCALE DRAWING. ALL DRAWINGS TO
   BE READ IN CONJUNCTION WITH WRITTEN SPECIFICATIONS. 2. THE CONTRACTOR SHALL LOCATE AND VERIFY THE EXISTENCE OF ALL UILITIES PRIOR TO COMMENCEMENT OF
- 3. CONTRACTOR TO REPORT ALL ERRORS / OMISSIONS TO THE CONTRACT ADMINISTRATOR.
- 4. REINSTATE / REPAIR ALL DAMAGE TO ADJACENT PROPERTIES OR AREAS TO BE PROTECTED. ANY AREAS BEYOND THE LIMIT OF THE SITE DISTURBED DURING CONSTRUCTION SHALL BE RESTORED TO ORIGINAL CONDITION OR BETTER TO THE SATISFACTION OF THE AUTHORITY HAVING JURISDICTION AT THE CONTRACTOR'S
- 5. THE CONTRACTOR IS RESPONSIBLE FOR OBTAINING ALL PERMITS REQUIRED AND TO BEAR THE COST OF THE SAME.

| TREE # | BOTANICAL NAME                       | COMMON NAME                 | CAL (mm) | CONDITION | COMMENTS                               |
|--------|--------------------------------------|-----------------------------|----------|-----------|----------------------------------------|
| 1      | ACER PLATANOIDES                     | 'CRIMSON KING' NORWAY MAPLE | 10       | POOR      | Co-dominant leader                     |
| 2      | GLEDITSIA TRIACANTHOS                | HONEY LOCUST                | 15       | POOR      | Diseased                               |
| 3      | GLEDITSIA TRIACANTHOS                | HONEY LOCUST                | 15       | POOR      | Diseased                               |
| 4      | GLEDITSIA TRIACANTHOS                | HONEY LOCUST                | 10       | POOR      | Diseased                               |
| 5      | GLEDITSIA TRIACANTHOS                | HONEY LOCUST                | 10       | POOR      | Diseased                               |
| 6      | MALUS BACCATA                        | SIBERIAN CRAB APPLE         | 10       | GOOD      | End of lifespan                        |
| 7      | MALUS BACCATA                        | SIBERIAN CRAB APPLE         | 15       | GOOD      | End of lifespan                        |
| 8      | FRAXINUS PENNSYLVANICA               | GREEN ASH                   | 10       | GOOD      | Co-dominant leader, natura wooded area |
| 9      | LIQUIDAMBAR STYRACIFLUA<br>'MORAINE' | SWEETGUM                    | 15       | GOOD      | Co-dominant leader, natura wooded area |
| 10     | FRAXINUS AMERICANA                   | WHITE ASH                   | 15       | GOOD      | Natural wooded area                    |
| 11     | QUERCUS ALBA                         | WHITE OAK                   | 35       | POOR      | Natural wooded area                    |
| 12     | ROBINIA PSEUDOACACIA                 | BLACK LOCUST                | 30       | GOOD      | Natural wooded area                    |
| 13     | LIQUIDAMBAR STYRACIFLUA<br>'MORAINE' | SWEETGUM                    | 20       | GOOD      |                                        |
| 14     | GLEDITSIA TRIACANTHOS                | HONEY LOCUST                | 10       | POOR      | Diseased                               |
| 15     | ACER PLATANOIDES                     | 'CRIMSON KING' NORWAY MAPLE | 10       | POOR      |                                        |
| 16     | MALUS BACCATA                        | SIBERIAN CRAB APPLE         | 10       | GOOD      | End of lifespan                        |
| 17     | MALUS BACCATA                        | SIBERIAN CRAB APPLE         | 15       | GOOD      | End of lifespan                        |
| 18     | MALUS BACCATA                        | SIBERIAN CRAB APPLE         | 15       | GOOD      | End of lifespan                        |
| 19     | GLEDITSIA TRIACANTHOS                | HONEY LOCUST                | 10       | POOR      | Dead                                   |
| 20     | GLEDITSIA TRIACANTHOS                | HONEY LOCUST                | 15       | GOOD      |                                        |